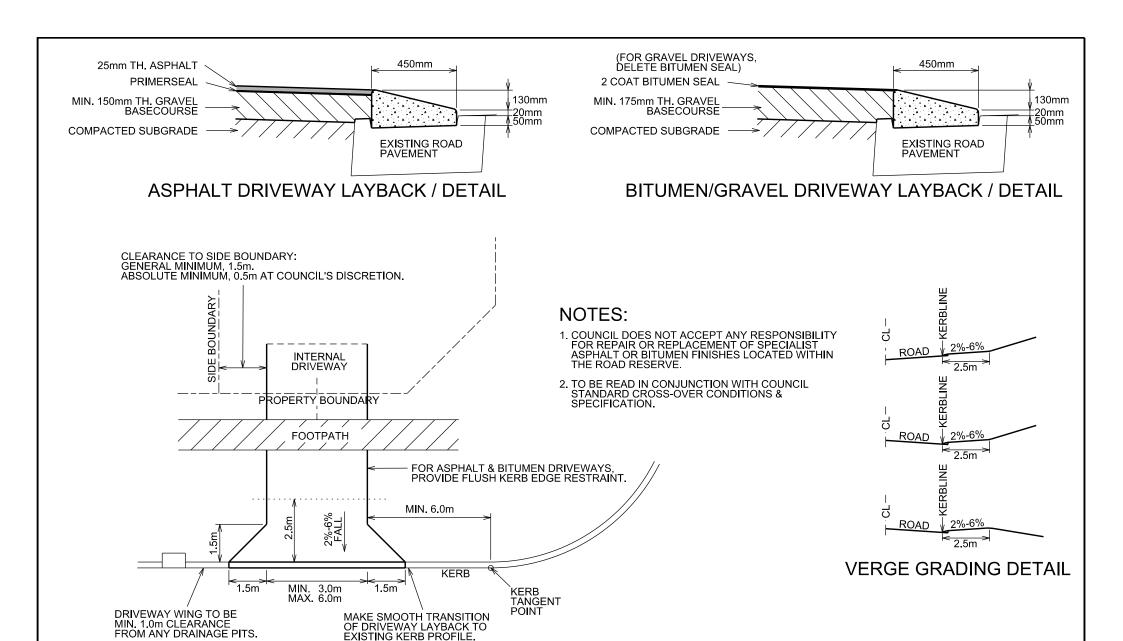

## NOTES:

- COUNCIL DOES NOT ACCEPT ANY RESPONSIBILITY FOR REPAIR OR REPLACEMENT OF SPECIALIST CONCRETE FINISHES LOCATED WITHIN THE ROAD RESERVE.
- 2. TO BE READ IN CONJUNCTION WITH COUNCIL STANDARD CROSS-OVER CONDITIONS & SPECIFICATION.

VERGE GRADING DETAIL

CONSULTING TO

Civil Infrastructure Design - Project & Asset Management
P.O. Box 2209 BUNBURY WA 6231
Phone: 0409 879 059
Email: coatescivilconsulting@bigpond.com

DESIGNED: DATE:
C. COATES JAN 2013

DRAWN: DATE:
C. COATES JAN 2013

SCALE:

N.T.S.

RESIDENTIAL DRIVEWAY CROSSOVER DETAILS

**CONCRETE CROSS-OVER** 

DRAWING No. WR009-X02

SHEET No. 2 OF 4

ISSUE DATE:

SCALE:
N.T.S.

RESIDENTIAL DRIVEWAY CROSSOVER DETAILS GRAVEL/BITUMEN/ASPHALT CROSS-OVER DRAWING No.
WR009-X03

SHEET No. 3 OF 4
ISSUE DATE:

JAN 2013

Civil Infrastructure Design – Project & Asset Management
P.O. Box 2209 BUNBURY WA 6231
Phone: 0409 879 059