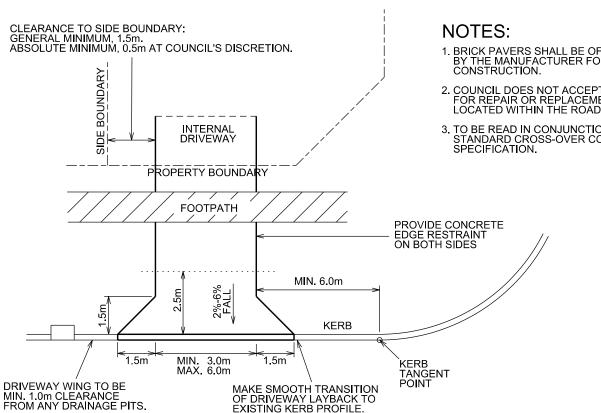

RESIDENTIAL DRIVEWAY **CROSSOVER DETAILS** 

**BRICK-PAVED CROSS-OVER** 

DRAWING No. WR009-X01

SHEET No. 1 of 4

ISSUE DATE:

**JAN 2013** 

## NOTES:

- COUNCIL DOES NOT ACCEPT ANY RESPONSIBILITY FOR REPAIR OR REPLACEMENT OF SPECIALIST CONCRETE FINISHES LOCATED WITHIN THE ROAD RESERVE.
- 2. TO BE READ IN CONJUNCTION WITH COUNCIL STANDARD CROSS-OVER CONDITIONS & SPECIFICATION.