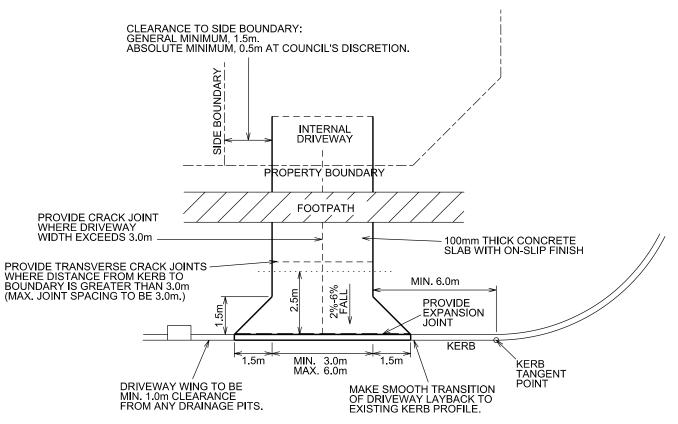

## CENTRALLY PLACED SL62 REINFORCING STEEL MESH TO BE PLACED FOR NON-RESIDENTIAL CROSS-OVERS ONLY. 100mm TH. CONCRETE SLAB COMPACTED SUBGRADE EXISTING ROAD PAVEMENT

## NOTES:

- COUNCIL DOES NOT ACCEPT ANY RESPONSIBILITY FOR REPAIR OR REPLACEMENT OF SPECIALIST CONCRETE FINISHES LOCATED WITHIN THE ROAD RESERVE.
- 2. TO BE READ IN CONJUNCTION WITH COUNCIL STANDARD CROSS-OVER CONDITIONS & SPECIFICATION.