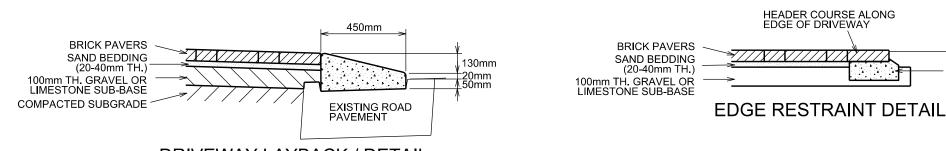

## DRIVEWAY LAYBACK / DETAIL

- 1. BRICK PAVERS SHALL BE OF TYPE RECOMMENDED BY THE MANUFACTURER FOR DRIVEWAY CONSTRUCTION.
- 2. COUNCIL DOES NOT ACCEPT ANY RESPONSIBILITY FOR REPAIR OR REPLACEMENT OF BRICK PAVING LOCATED WITHIN THE ROAD RESERVE.
- 3. TO BE READ IN CONJUNCTION WITH COUNCIL STANDARD CROSS-OVER CONDITIONS &

## DRIVEWAY LAYBACK / DETAIL

RESIDENTIAL DRIVEWAY **CROSSOVER DETAILS** 

**BRICK-PAVED CROSS-OVER** 

DRAWING No. WR009-X01

SHEET No. 1 of 4

ISSUE DATE:

**JAN 2013** 

## CENTRALLY PLACED SL62 REINFORCING STEEL MESH TO BE PLACED FOR NON-RESIDENTIAL CROSS-OVERS ONLY. 100mm TH. CONCRETE SLAB COMPACTED SUBGRADE EXISTING ROAD PAVEMENT