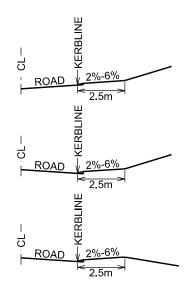

IN-SITU EDGE

RESTRAINT

VERGE GRADING DETAIL

| COATES     |            |
|------------|------------|
| COATES     |            |
| CONSULTING | Pty<br>Ltd |
|            |            |

Civil Infrastructure Design - Project & Asset Management P.O. Box 2209 BUNBURY WA 6231 Phone: 0409 879 059 Email: coatescivilconsulting@bigpond.com DESIGNED: DATE: C. COATES JAN 2013 DRAWN: DATE: C. COATES JAN 2013 SCALE: N.T.S.

VERGE GRADING DETAIL

CONSULTING TO

Civil Infrastructure Design - Project & Asset Management
P.O. Box 2209 BUNBURY WA 6231
Phone: 0409 879 059
Email: coatescivilconsulting@bigpond.com

DESIGNED: DATE:
C. COATES JAN 2013