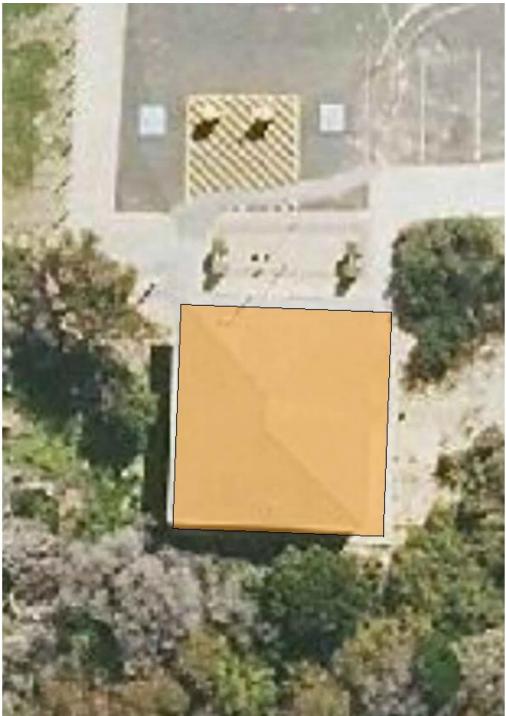

## Option 3D. Viewing platform above toilet

Option 3D places the viewing platform over the existing toilet at the car park.

Figure 1. Viewing Platform over existing toilet block

## Advantages

• Utilises an existing footprint.

• Has no/very little environmental impact on vegetation.

## **Disadvantages**

- With the toilet at about half its useful life, placing a new structure on top is likely to trigger extensive renovation / structural upgrades to the toilet block.
- Unless an integrated design of a toilet / viewing platform was undertaken, it is likely that there will be significant compatibility issues between the two uses.