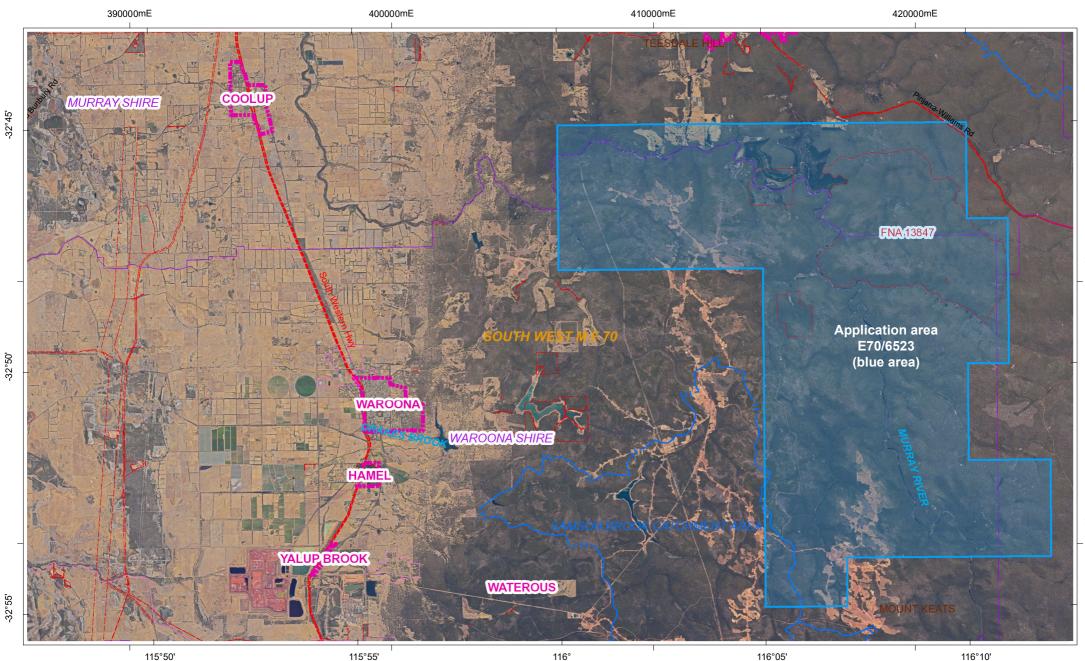

Pending Application

Application over Live Tenement

Live Tenement

Scale: 1:144,448

7

10.5

14

TENGRAPH (c) 2014 09:30 AM, 17/08/2023 ex136133 [Tenement Status (Public)]