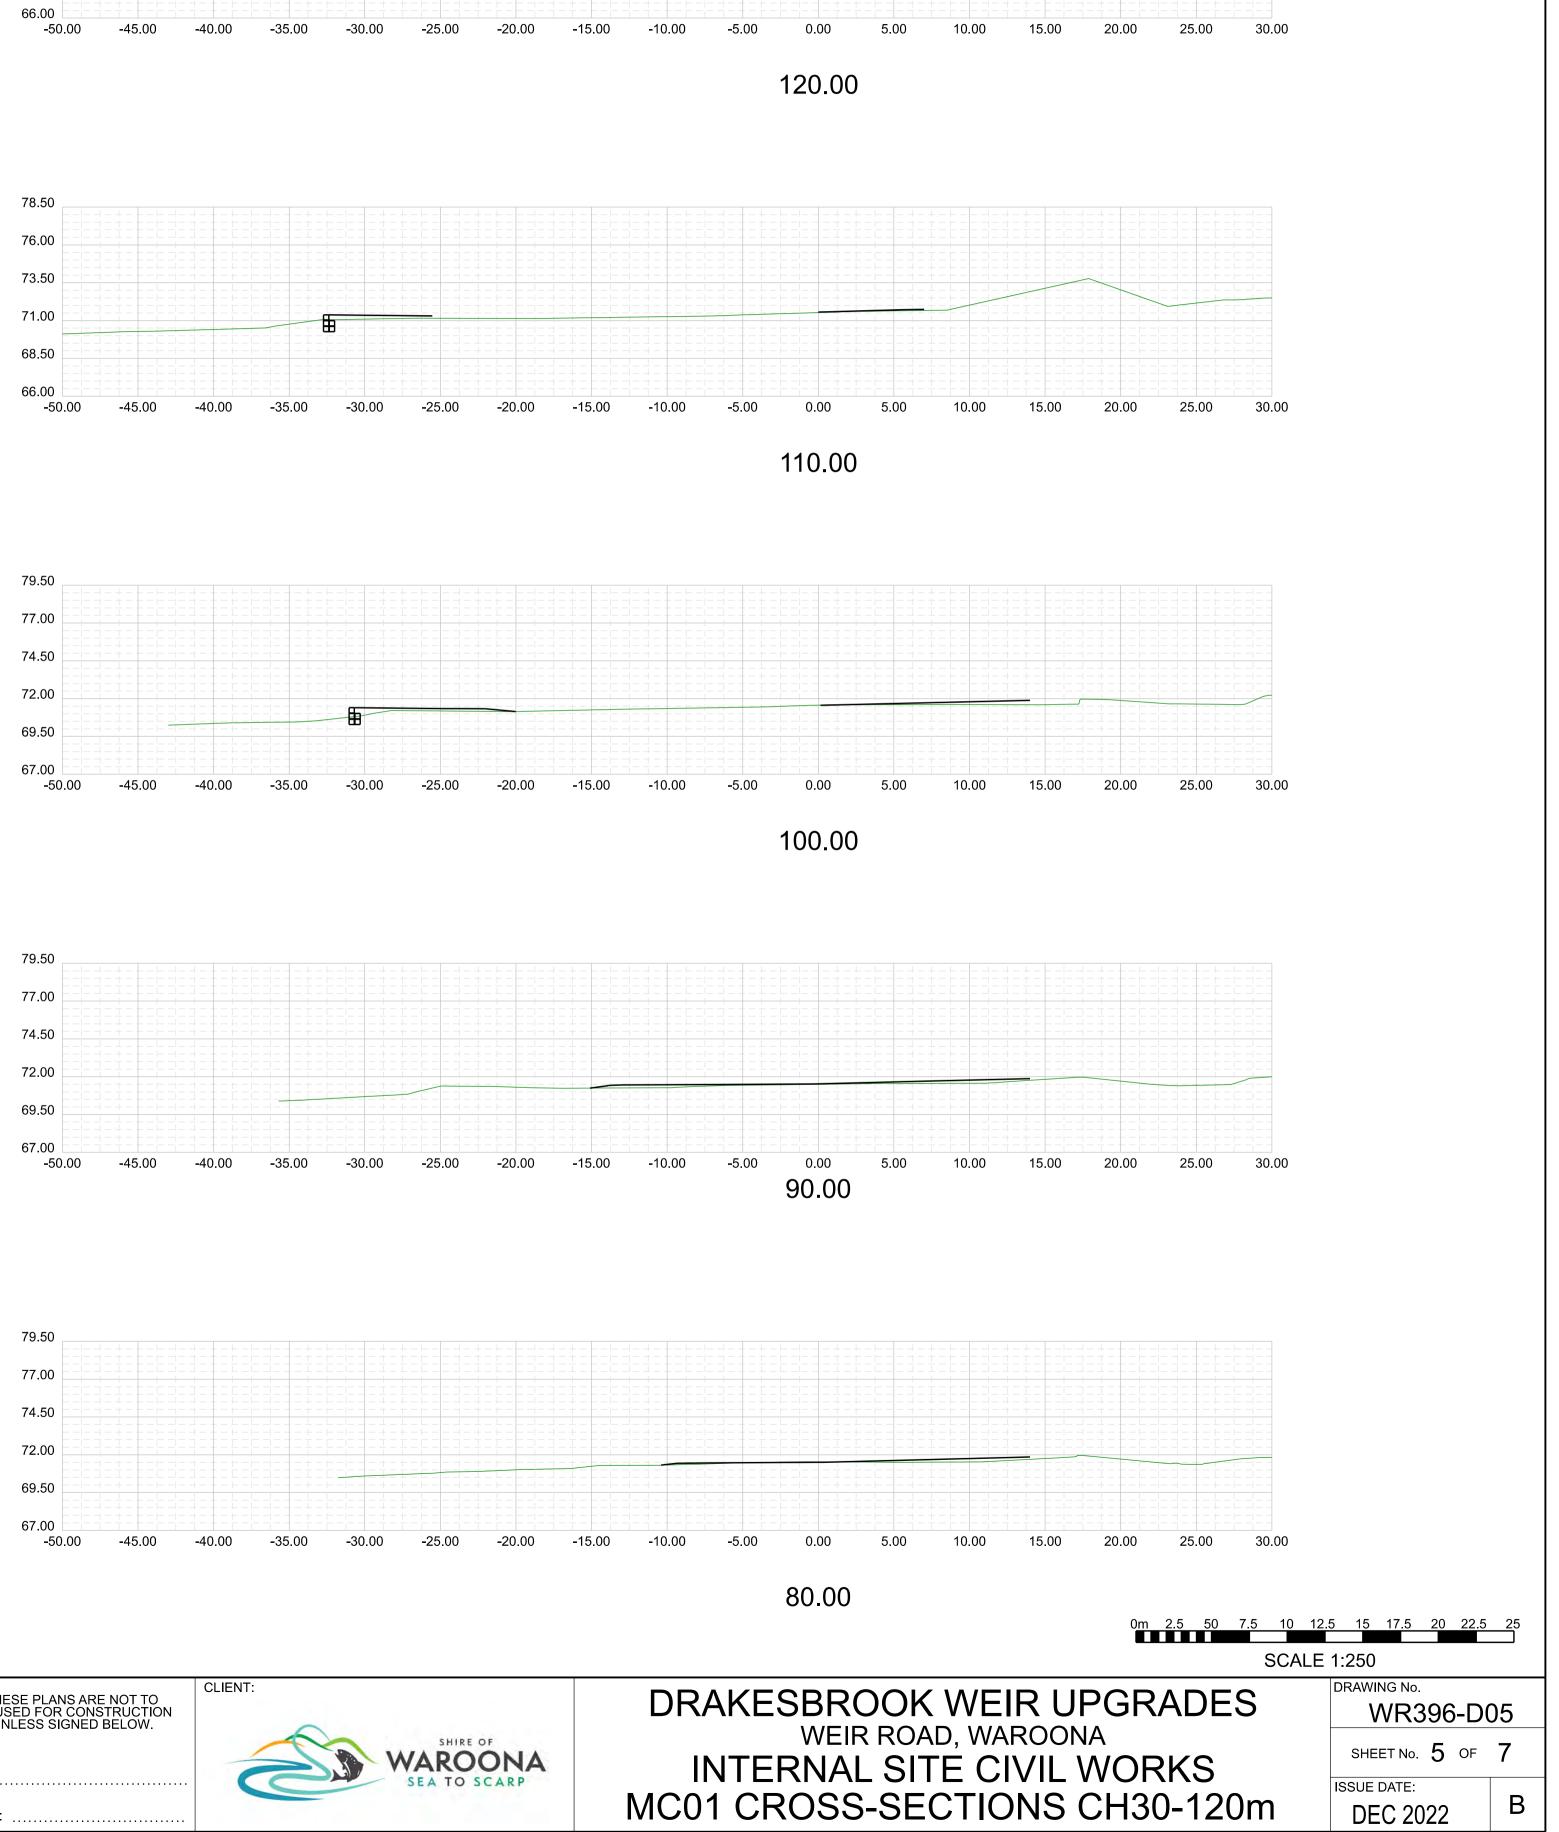

 $\sim$ of S SHEET No.

> WR396-D05 DRAWING No.

> > MK

| CALE    | SURVEYED:<br>L.B. F.B. DATE: | THESE PLANS ARE NOT TO<br>BE USED FOR CONSTRUCTION |
|---------|------------------------------|----------------------------------------------------|
| 50 (A1) | DESIGNED C Coates            | UNLESS SIGNED BELOW.                               |
|         | & DRAWN: DATE: NOV 2022      |                                                    |
|         | CHECKED:                     |                                                    |
| AHD     | DATE:                        |                                                    |
| LEVELS: | APPROVED:                    | 2475                                               |
| XXX XXX | DATE                         | DATE :                                             |