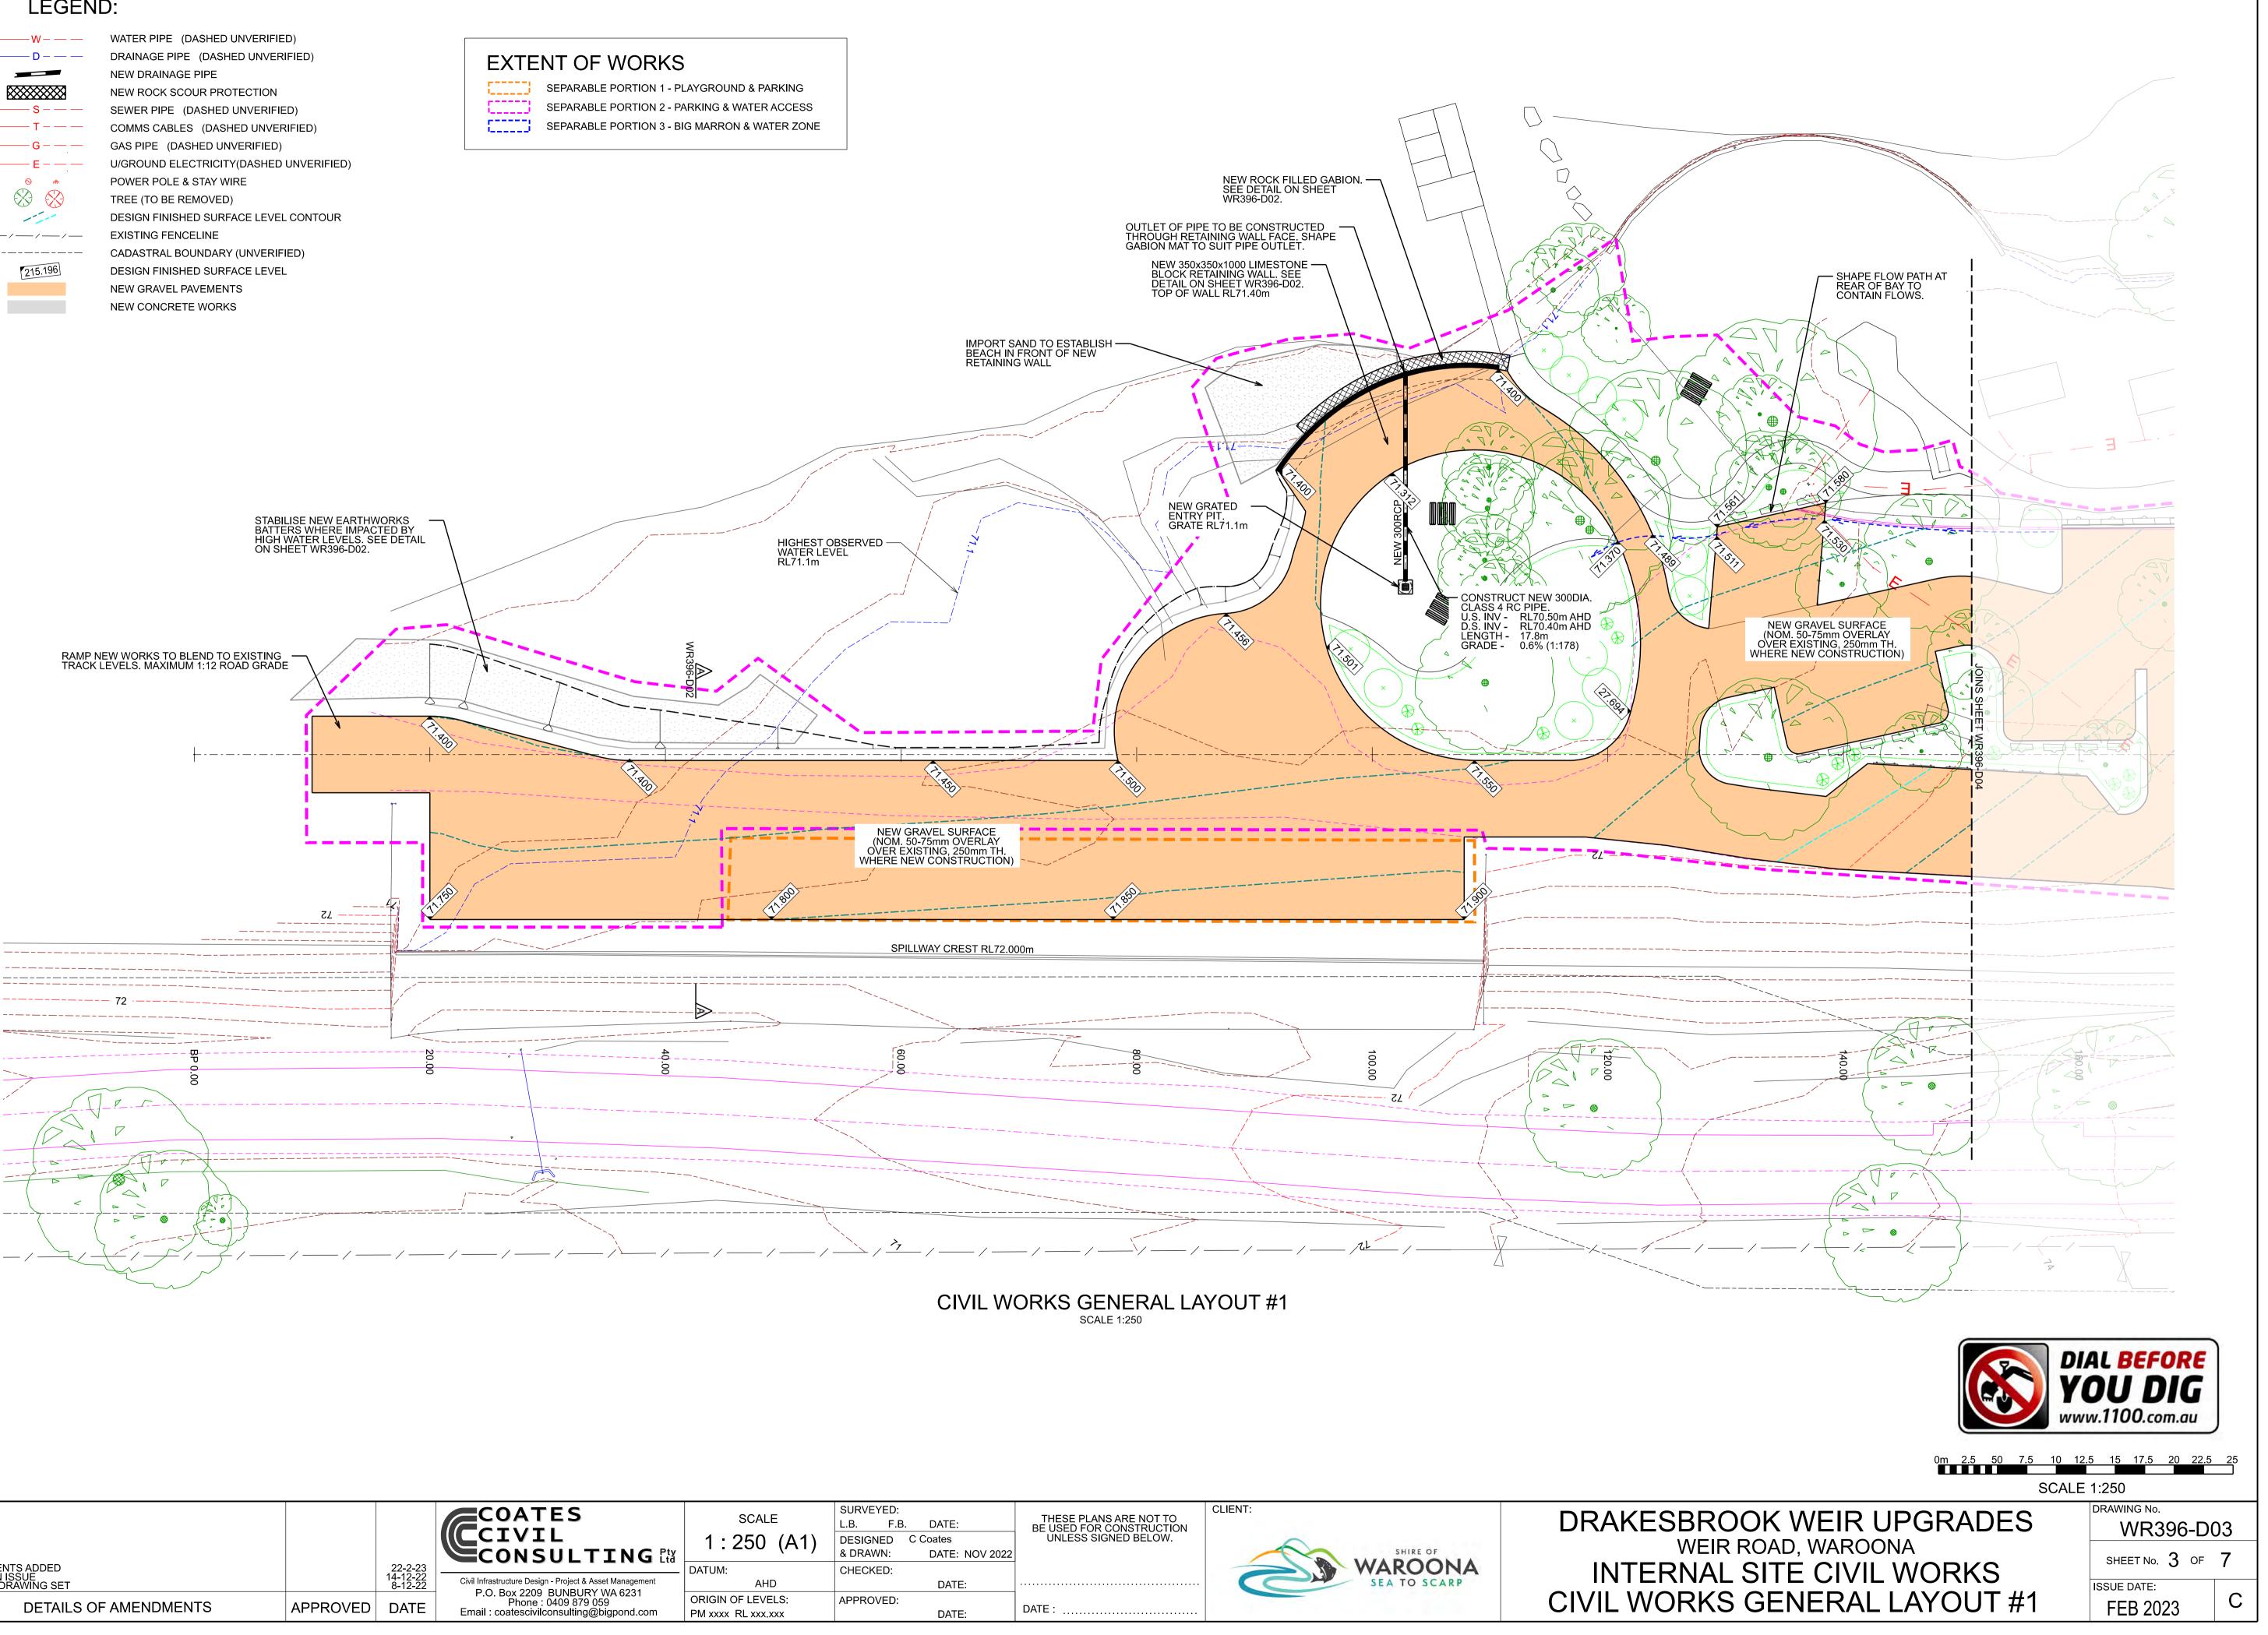

### EXTENT OF WORKS

| SE |
|----|
| SE |
| SE |
|    |

EPARABLE PORTION 1 - PLAYGROUND & PARKING EPARABLE PORTION 2 - PARKING & WATER ACCESS EPARABLE PORTION 3 - BIG MARRON & WATER ZONE

### LEGEND:

|                                                 | 1:250                              |
|-------------------------------------------------|------------------------------------|
| B 100% DESIGN ISSUE<br>A DRAFT FULL DRAWING SET | DATUM:<br>AH                       |
|                                                 | ORIGIN OF LEV<br>PM xxxx   RL xxx. |

DRAINAGE PIPE (DASHED UNVERIFIED) NEW ROCK SCOUR PROTECTION SEWER PIPE (DASHED UNVERIFIED) COMMS CABLES (DASHED UNVERIFIED) GAS PIPE (DASHED UNVERIFIED) U/GROUND ELECTRICITY(DASHED UNVERIFIED) POWER POLE & STAY WIRE TREE (TO BE REMOVED) DESIGN FINISHED SURFACE LEVEL CONTOUR CADASTRAL BOUNDARY (UNVERIFIED) DESIGN FINISHED SURFACE LEVEL NEW GRAVEL PAVEMENTS NEW CONCRETE WORKS

### KERB PROFILES LEGEND

SEPARABLE PORTION 1 - PLAYGROUND & PARKING SEPARABLE PORTION 2 - PARKING & WATER ACCESS SEPARABLE PORTION 3 - BIG MARRON & WATER ZONE

0m 2.5 50 7.5 10 12.5 15 17.5 20 22.5 25

| • | 1.250          |    |
|---|----------------|----|
|   | DRAWING No.    |    |
|   | WR396-D0       | )4 |
|   | SHEET NO. 4 OF | 7  |
|   | ISSUE DATE:    |    |
|   | FEB 2023       | С  |