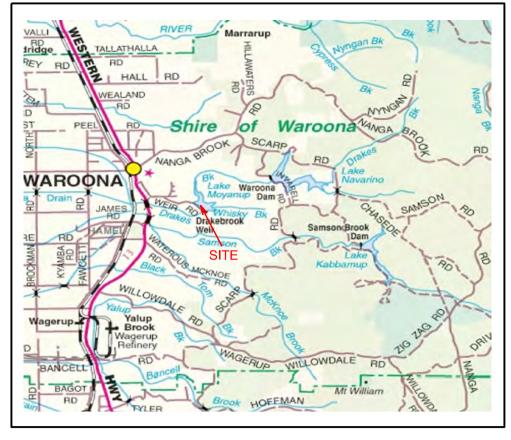

LOCALITY PLAN N.T.S.

## CONTENTS:

| WR396-D01 / C - COVER SHEET / OVERALL LAYOUT   |
|------------------------------------------------|
| WR396-D02 / B - TYPICAL DETAILS                |
| WR396-D03 / C - CIVIL WORKS GENERAL LAYOUT #1  |
| WR396-D04 / C - CIVIL WORKS GENERAL LAYOUT #2  |
| WR396-D05 / B - MC01 CROSS-SECTIONS CH30-120m  |
| WR396-D06 / B - MC01 CROSS-SECTIONS CH130-220m |
| WR396-D07 / B - MC01 CROSS-SECTIONS CH230-240m |

### EXTENT OF WORKS

| SE |
|----|
| SE |
| SE |
|    |

EPARABLE PORTION 1 - PLAYGROUND & PARKING EPARABLE PORTION 2 - PARKING & WATER ACCESS EPARABLE PORTION 3 - BIG MARRON & WATER ZONE

### GENERAL NOTES:

1) AN APPROVED TRAFFIC MANAGEMENT PLAN IS TO BE PREPARED PRIOR TO THE COMMENCEMENT OF WORKS.

2) CONFIRM LOCATION OF ALL SERVICES PRIOR TO COMME