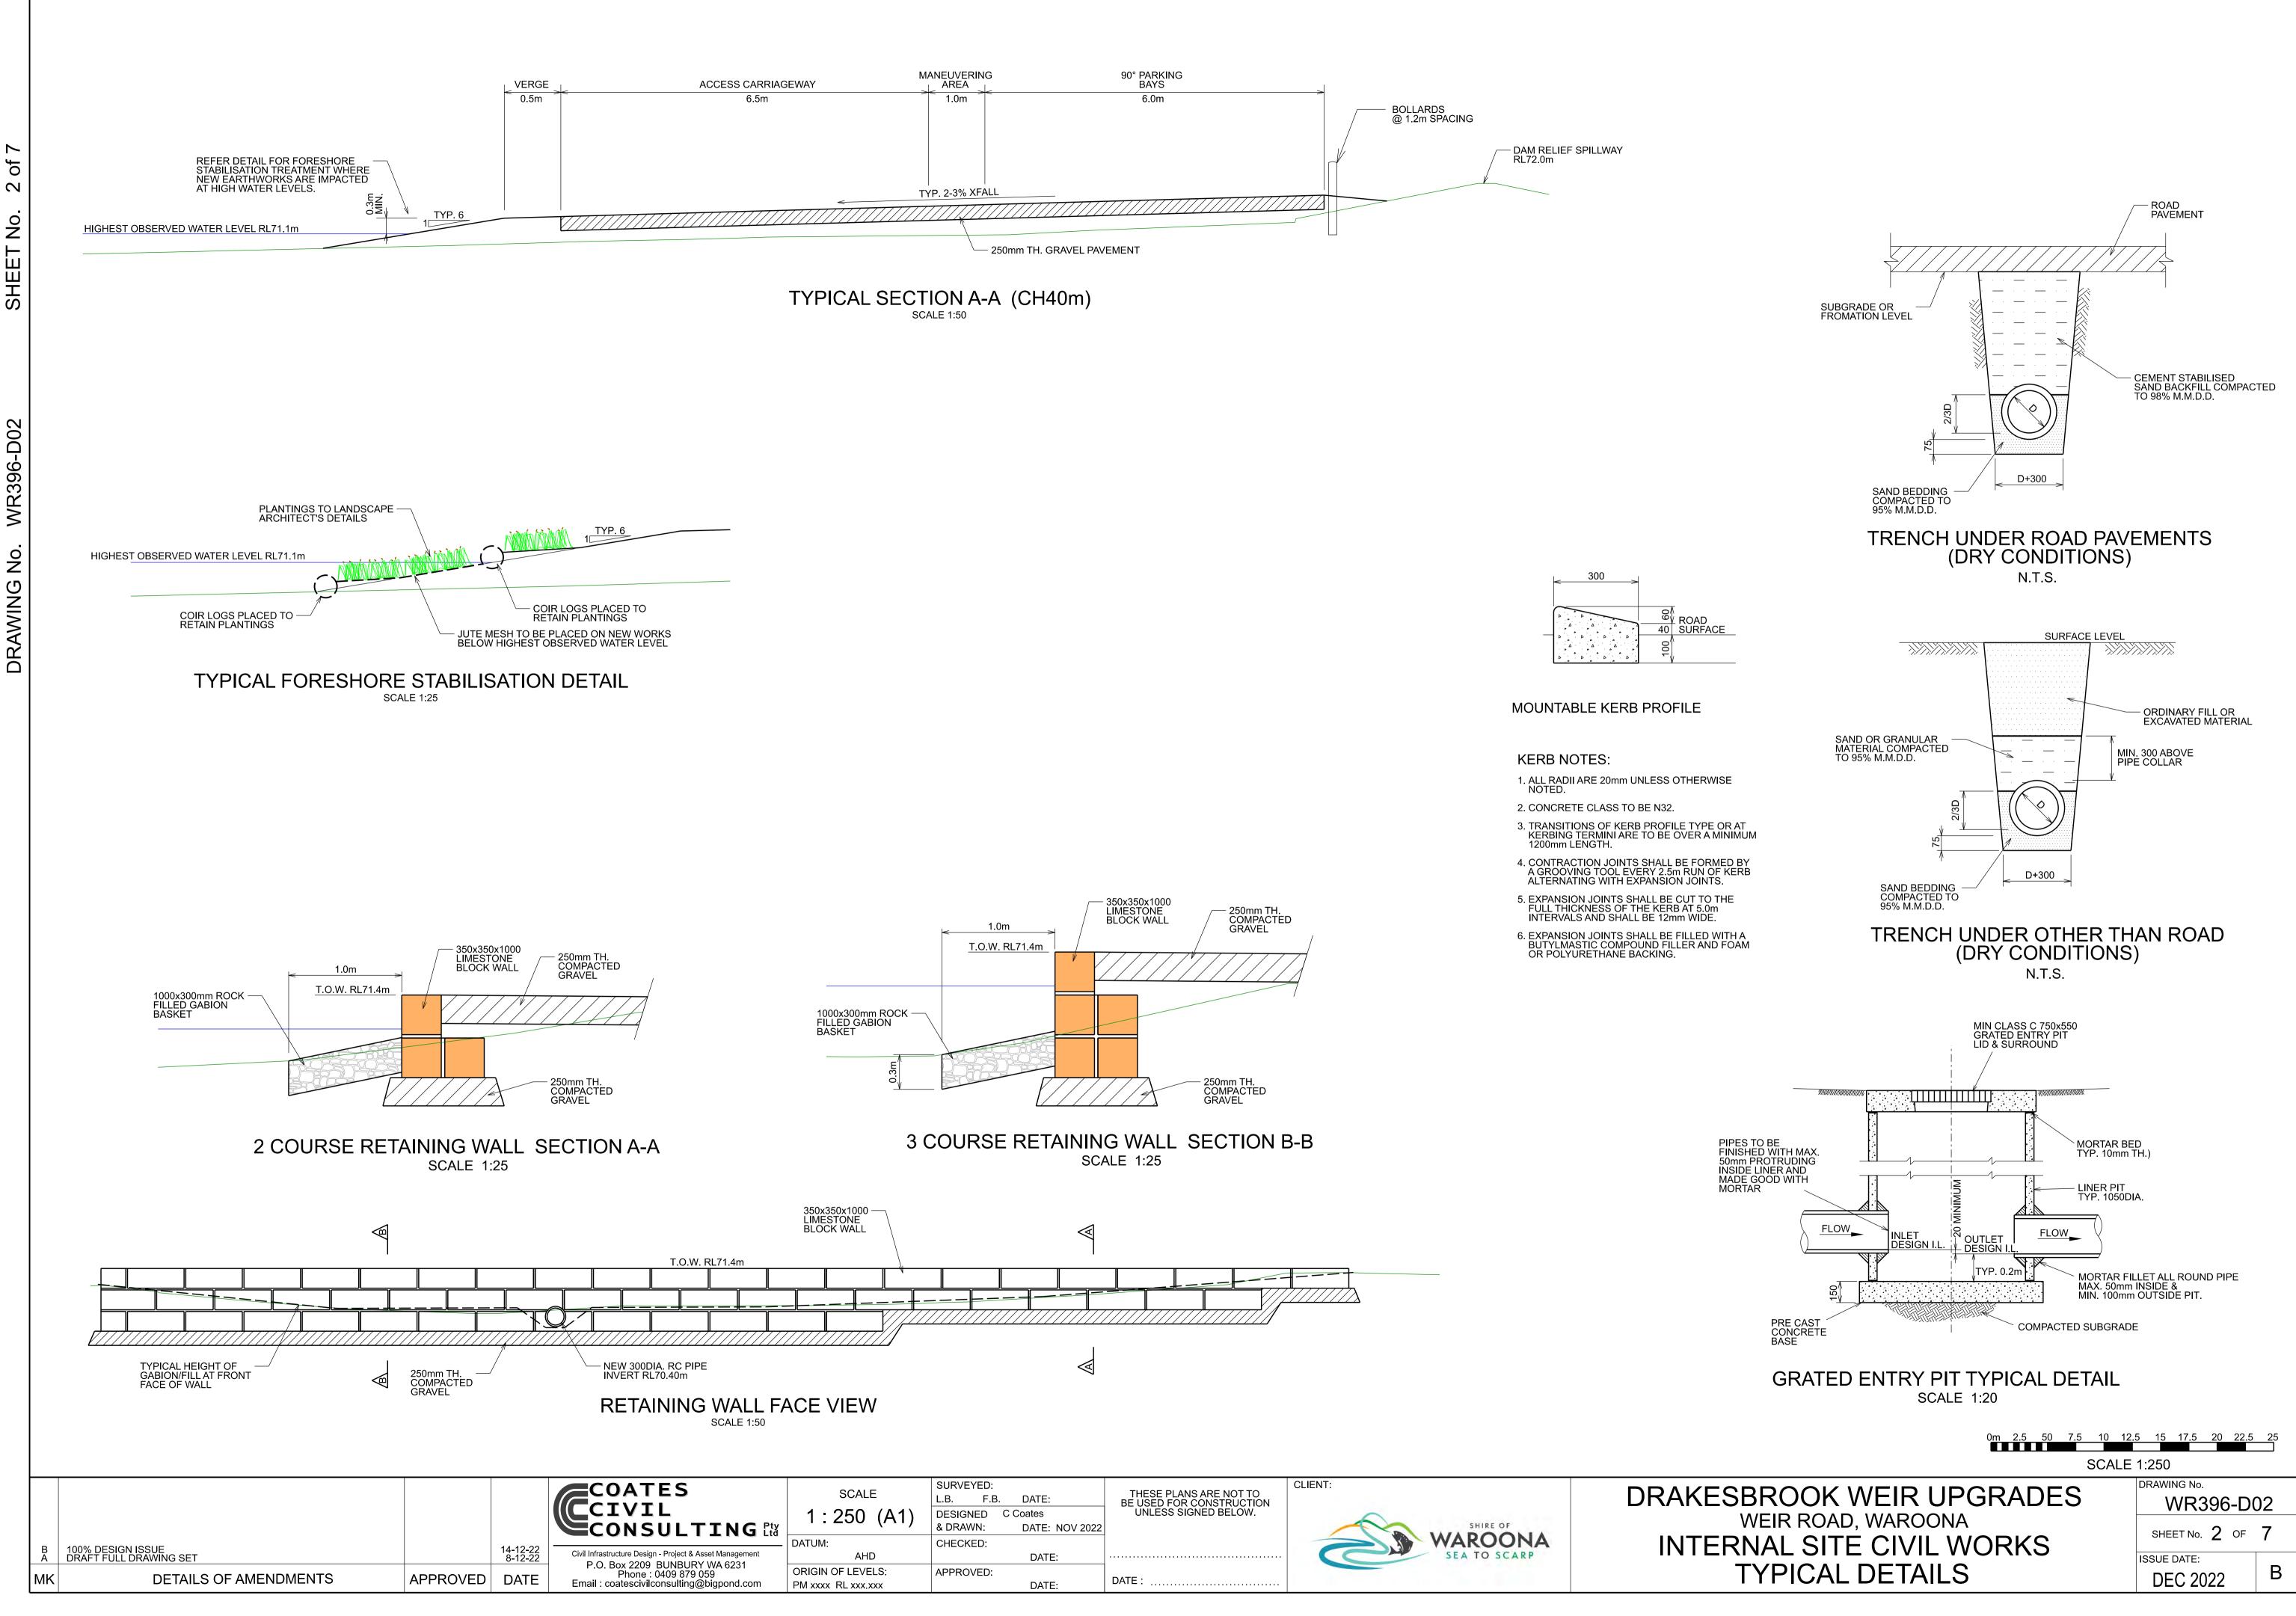

## **ROAD & DRAINAGE CONSTRUCTION NOTES:**

1) UNDERTAKE ALL ROAD AND DRAINAGE CONSTRUCTION WORKS TO REQUIREMENTS OF DRAWINGS & SPECIFICATIONS AND/OR COUNCIL REQUIREMENTS. 2) DO NOT DISTURB VEGETATION OR TREES THAT ARE TO REMAIN.

### **EARTHWORKS NOTES:**

1) PRIOR TO UNDERTAKING OF BULK EARTHWORKS, TOPSOIL AND ANY VEGETABLE MATTER IS TO BE STRIPPED AND REMOVED FROM SITE.

- 2) ANY SOFT SPOTS OR POOR SUBGRADES ENCOUNTERED ARE TO BE INVESTIGATED AND REMEDIAL TREATMENT APPLIED AS DIRECTED BY WORKS SUPERVISOR.
- 5) FILL SHALL BE COMPACTED IN MAX. 300mm LOOSE THICKNESS LAYERS TO DENSITIES AS SPECIFIED.

4) ALL FILL MATERIAL IS TO BE CLEAN AND FREE OF ANY VEGETABLE MATTER.

6) FINISHED EARTHWORKS LEVELS ARE TO BE GRADED EVENLY BETWEEN DESIGN SPOT HEIGHTS AND STRINGS.

| ALE    | SURVEYED:<br>L.B. F.B. DATE:                 | THESE PLANS ARE NOT TO<br>BE USED FOR CONSTRUCTION | CLIENT: |
|--------|----------------------------------------------|----------------------------------------------------|---------|
| 0 (A1) | DESIGNED C Coates<br>& DRAWN: DATE: AUG 2022 | UNLESS SIGNED BELOW.                               |         |
|        | CHECKED:                                     |                                                    |         |
| AHD    | DATE:                                        |                                                    |         |
| EVELS: | APPROVED:                                    | DATE                                               |         |
| XX.XXX | DATE:                                        | DATE :                                             |         |