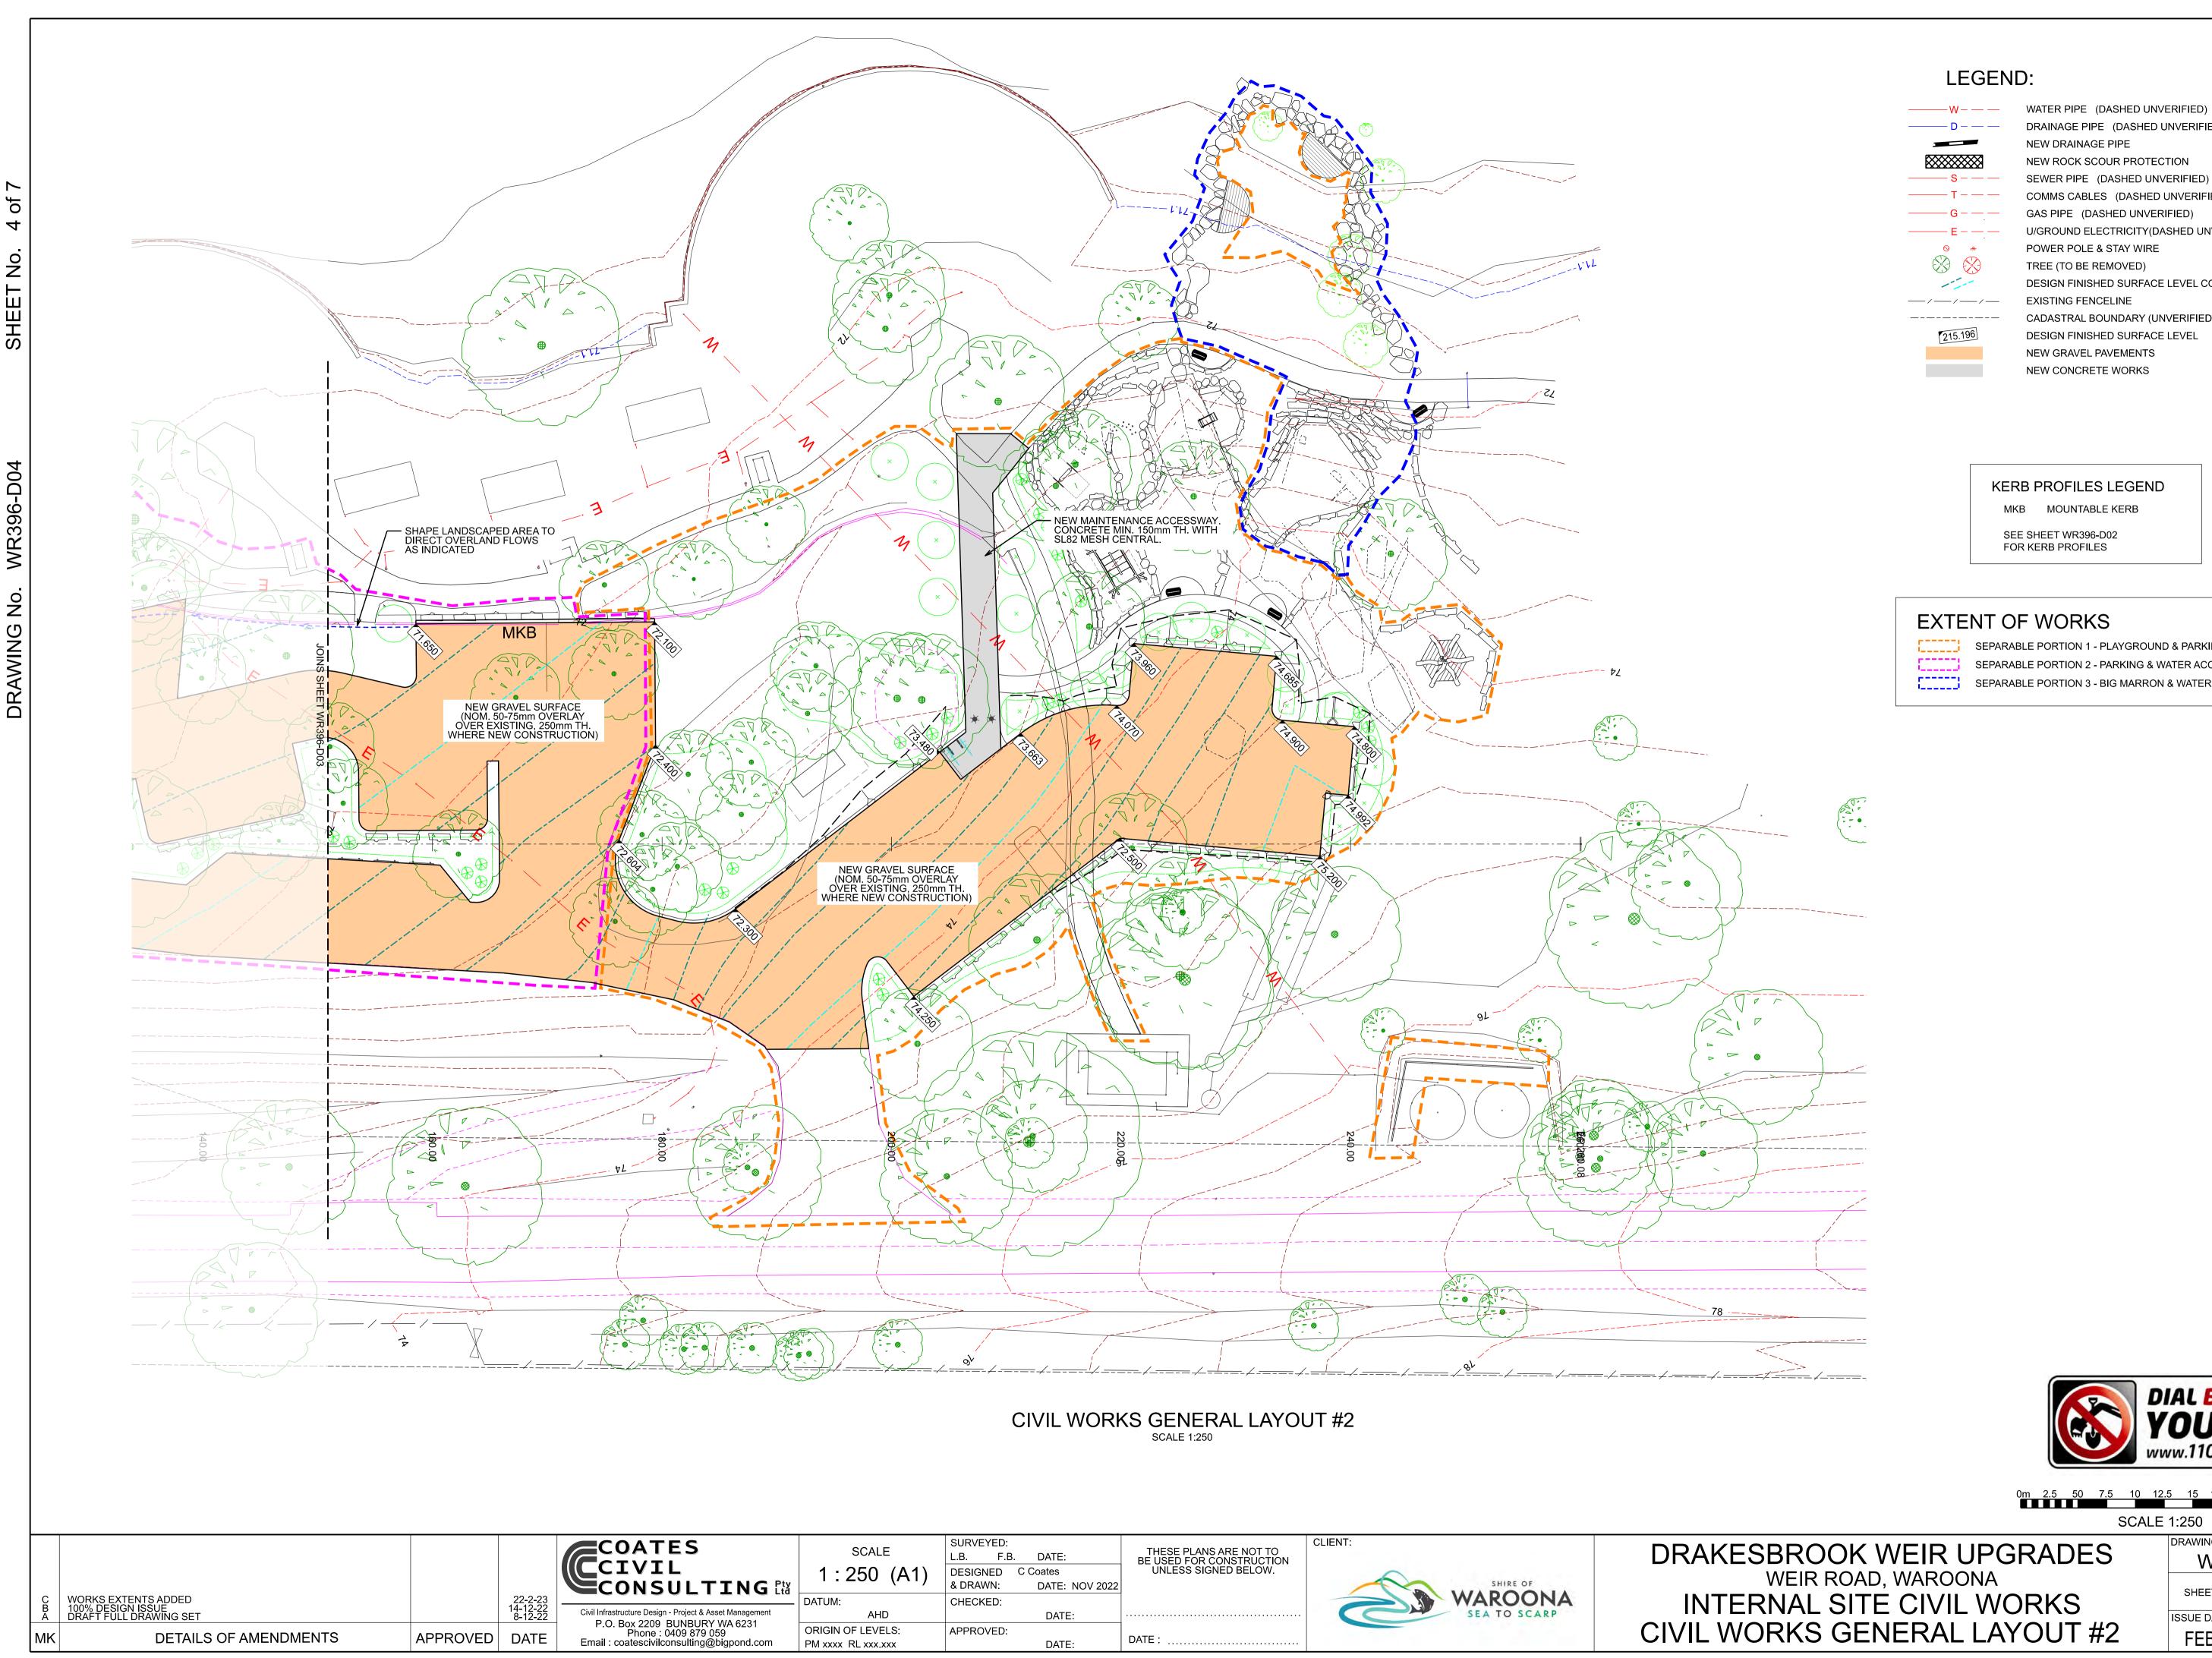

### EXTENT OF WORKS

| SE |
|----|
| SE |
| SE |
|    |

EPARABLE PORTION 1 - PLAYGROUND & PARKING EPARABLE PORTION 2 - PARKING & WATER ACCESS EPARABLE PORTION 3 - BIG MARRON & WATER ZONE

### LEGEND:

|                                                 | 1:250                              |
|-------------------------------------------------|------------------------------------|
| B 100% DESIGN ISSUE<br>A DRAFT FULL DRAWING SET | DATUM:<br>AH                       |
|                                                 | ORIGIN OF LEV<br>PM xxxx   RL xxx. |

DRAINAGE PIPE (DASHED UNVERIFIED) NEW ROCK SCOUR PROTECTION SEWER PIPE (DASHED UNVERIFIED) COMMS CABLES (DASHED UNVERIFIED) GAS PIPE (DASHED UNVERIFIED) U/GROUND ELECTRICITY(DASHED UNVERIFIED) POWER POLE & STAY WIRE TREE (TO BE REMOVED) DESIGN FINISHED SURFACE LEVEL CONTOUR CADASTRAL BOUNDARY (UNVERIFIED) DESIGN FINISHED SURFACE LEVEL NEW GRAVEL PAVEMENTS NEW CONCRETE WORKS

### KERB PROFILES LEGEND

SEPARABLE PORTION 1 - PLAYGROUND & PARKING SEPARABLE PORTION 2 - PARKING & WATER ACCESS SEPARABLE PORTION 3 - BIG MARRON & WATER ZONE

0m 2.5 50 7.5 10 12.5 15 17.5 20 22.5 25

| • | 1.250          |    |
|---|----------------|----|
|   | DRAWING No.    |    |
|   | WR396-D0       | )4 |
|   | SHEET NO. 4 OF | 7  |
|   | ISSUE DATE:    |    |
|   | FEB 2023       | С  |