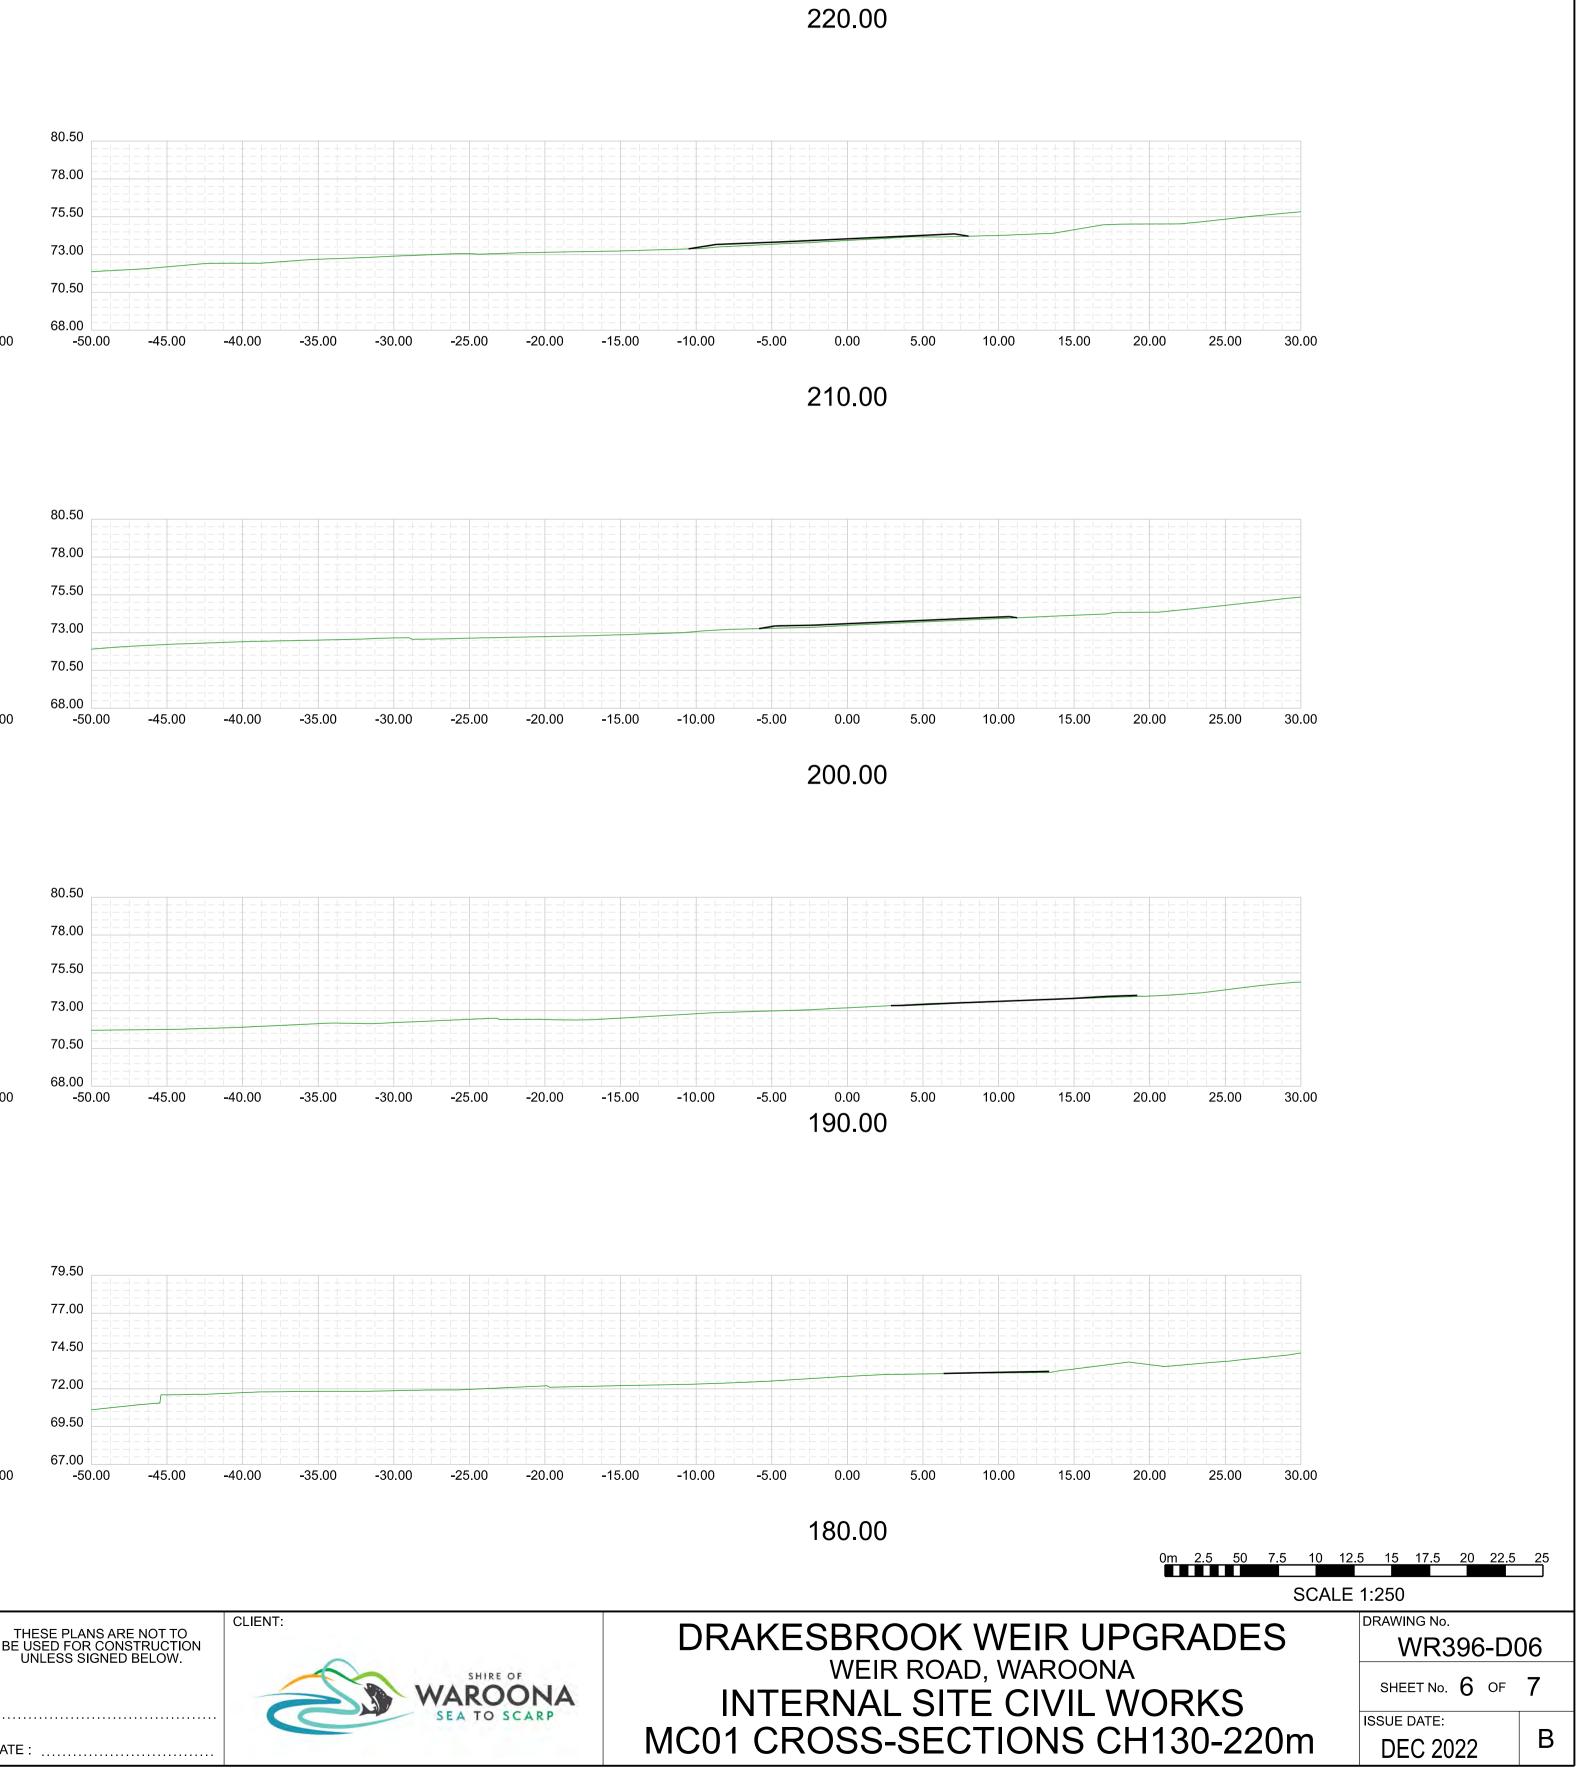

| CALE       | SURVEYED:<br>L.B. F.B. DATE: | THESE PLANS ARE NOT TO<br>BE USED FOR CONSTRUCTION | CLIENT: |
|------------|------------------------------|----------------------------------------------------|---------|
| 50 (A1)    | DESIGNED C Coates            | UNLESS SIGNED BELOW.                               |         |
| <b>\</b> / | & DRAWN: DATE: NOV 2022      |                                                    |         |
|            | CHECKED:                     |                                                    |         |
| AHD        | DATE:                        |                                                    |         |
| LEVELS:    | APPROVED:                    |                                                    |         |
| . xxx.xxx  | DATE:                        | DATE :                                             |         |