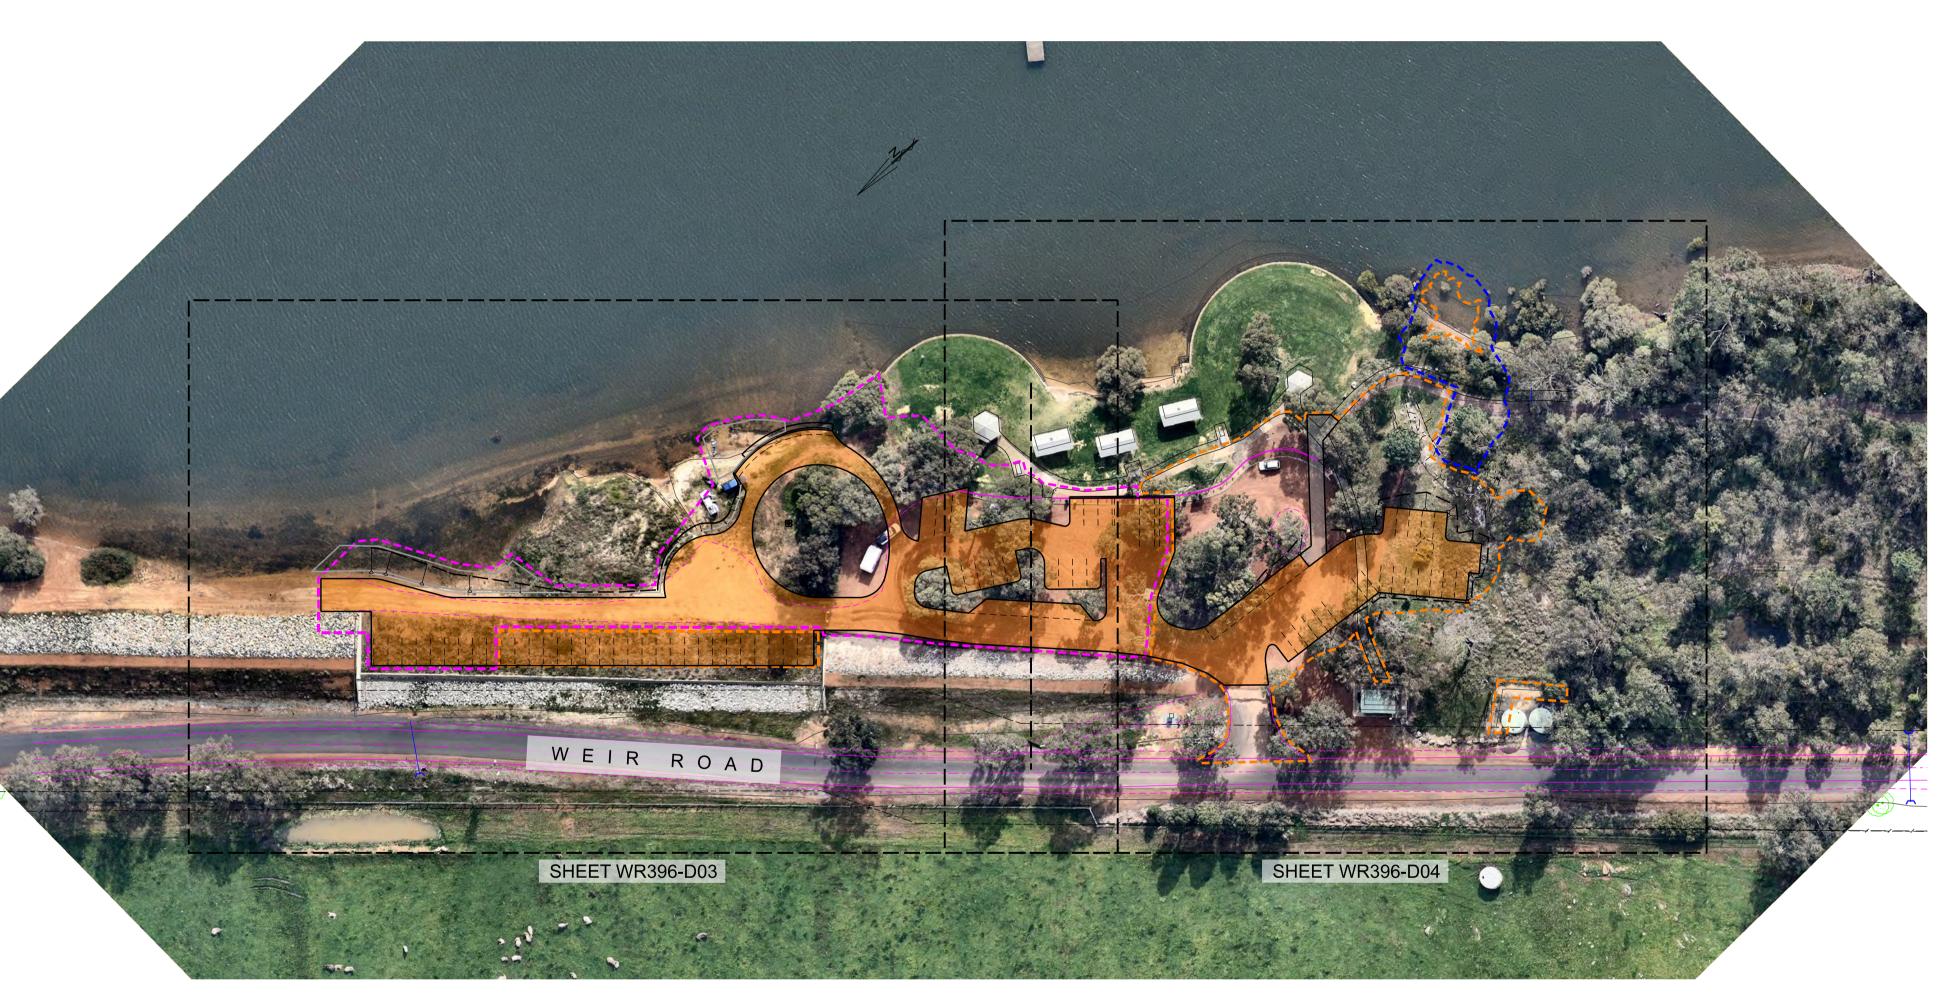

### EXTENT OF WORKS

| SE |
|----|
| SE |
| SE |
|    |

EPARABLE PORTION 1 - PLAYGROUND & PARKING EPARABLE PORTION 2 - PARKING & WATER ACCESS EPARABLE PORTION 3 - BIG MARRON & WATER ZONE

# DRAKESBROOK WEIR WEIR ROAD, WAROONA PROPOSED INTERNAL SITE CIVIL WORKS SHIRE OF WAROONA

**OVERALL LAYOUT** SCALE 1:750

3) ALL EARTHWORKS ARE TO BE UNDERTAKEN IN ACCORDANCE WITH THE SPECIFICATION AND/OR COUNCIL REQUIREMENTS.

### KERB PROFILES LEGEND

SEPARABLE PORTION 1 - PLAYGROUND & PARKING SEPARABLE PORTION 2 - PARKING & WATER ACCESS SEPARABLE PORTION 3 - BIG MARRON & WATER ZONE

0m 2.5 50 7.5 10 12.5 15 17.5 20 22.5 25

| • | 1.250          |    |
|---|----------------|----|
|   | DRAWING No.    |    |
|   | WR396-D0       | )4 |
|   | SHEET NO. 4 OF | 7  |
|   | ISSUE DATE:    |    |
|   | FEB 2023       | С  |