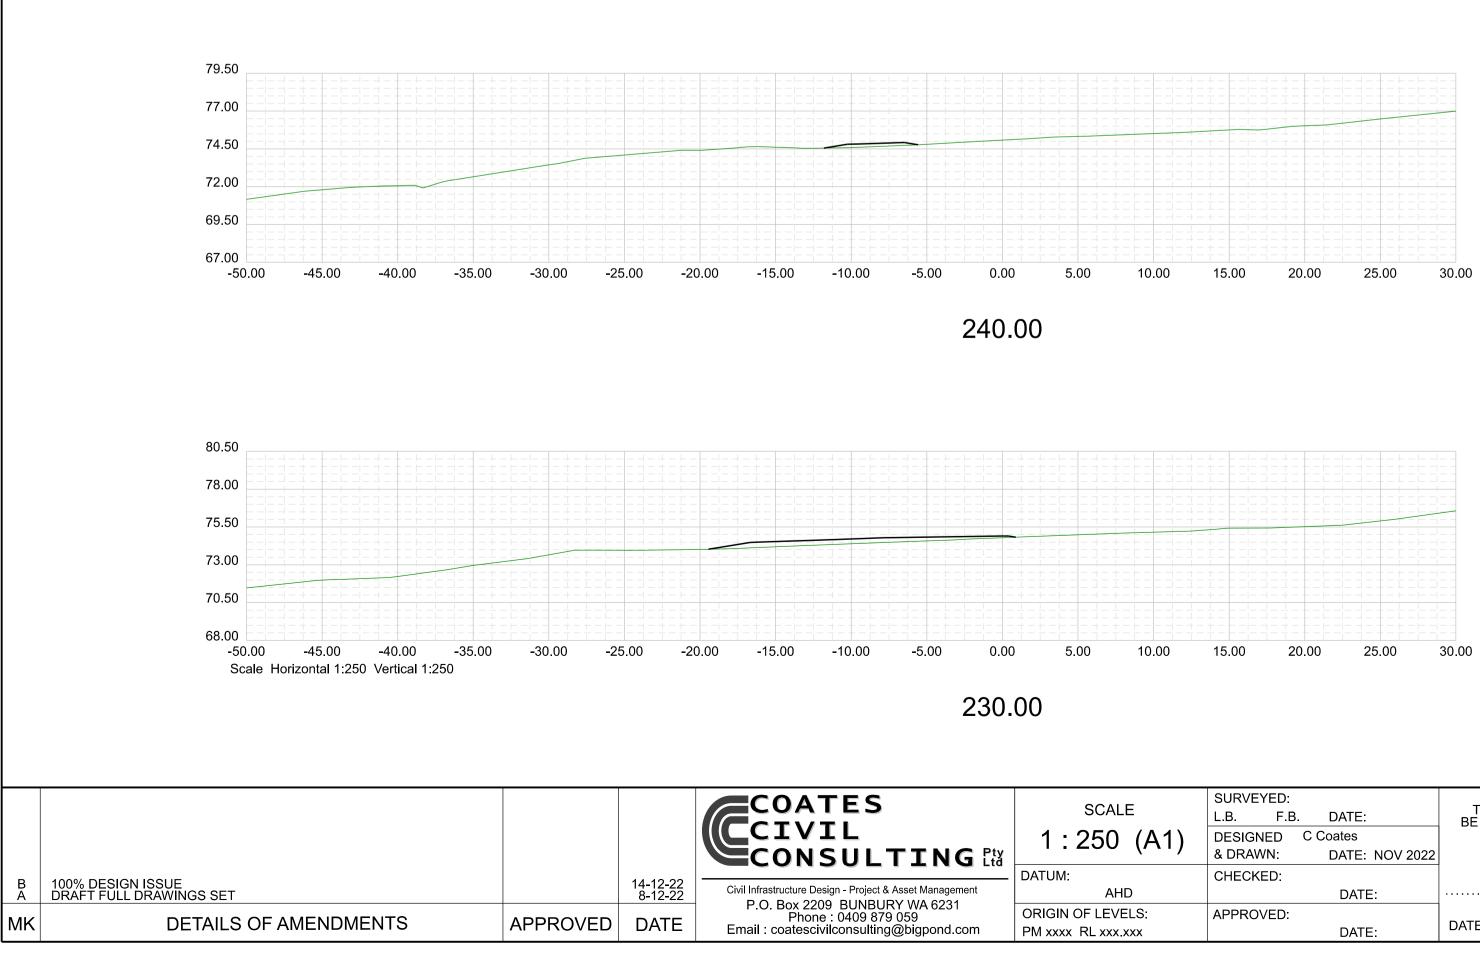

| SCALE                                                                | 1:250                   |    |
|----------------------------------------------------------------------|-------------------------|----|
| BROOK WEIR UPGRADES                                                  | DRAWING No.<br>WR396-D( | )7 |
| VEIR ROAD, WAROONA<br>NAL SITE CIVIL WORKS<br>SS-SECTIONS CH230-240m | SHEET No. 7 OF          | 7  |
|                                                                      | ISSUE DATE:<br>DEC 2022 | В  |
|                                                                      | · · ·                   |    |