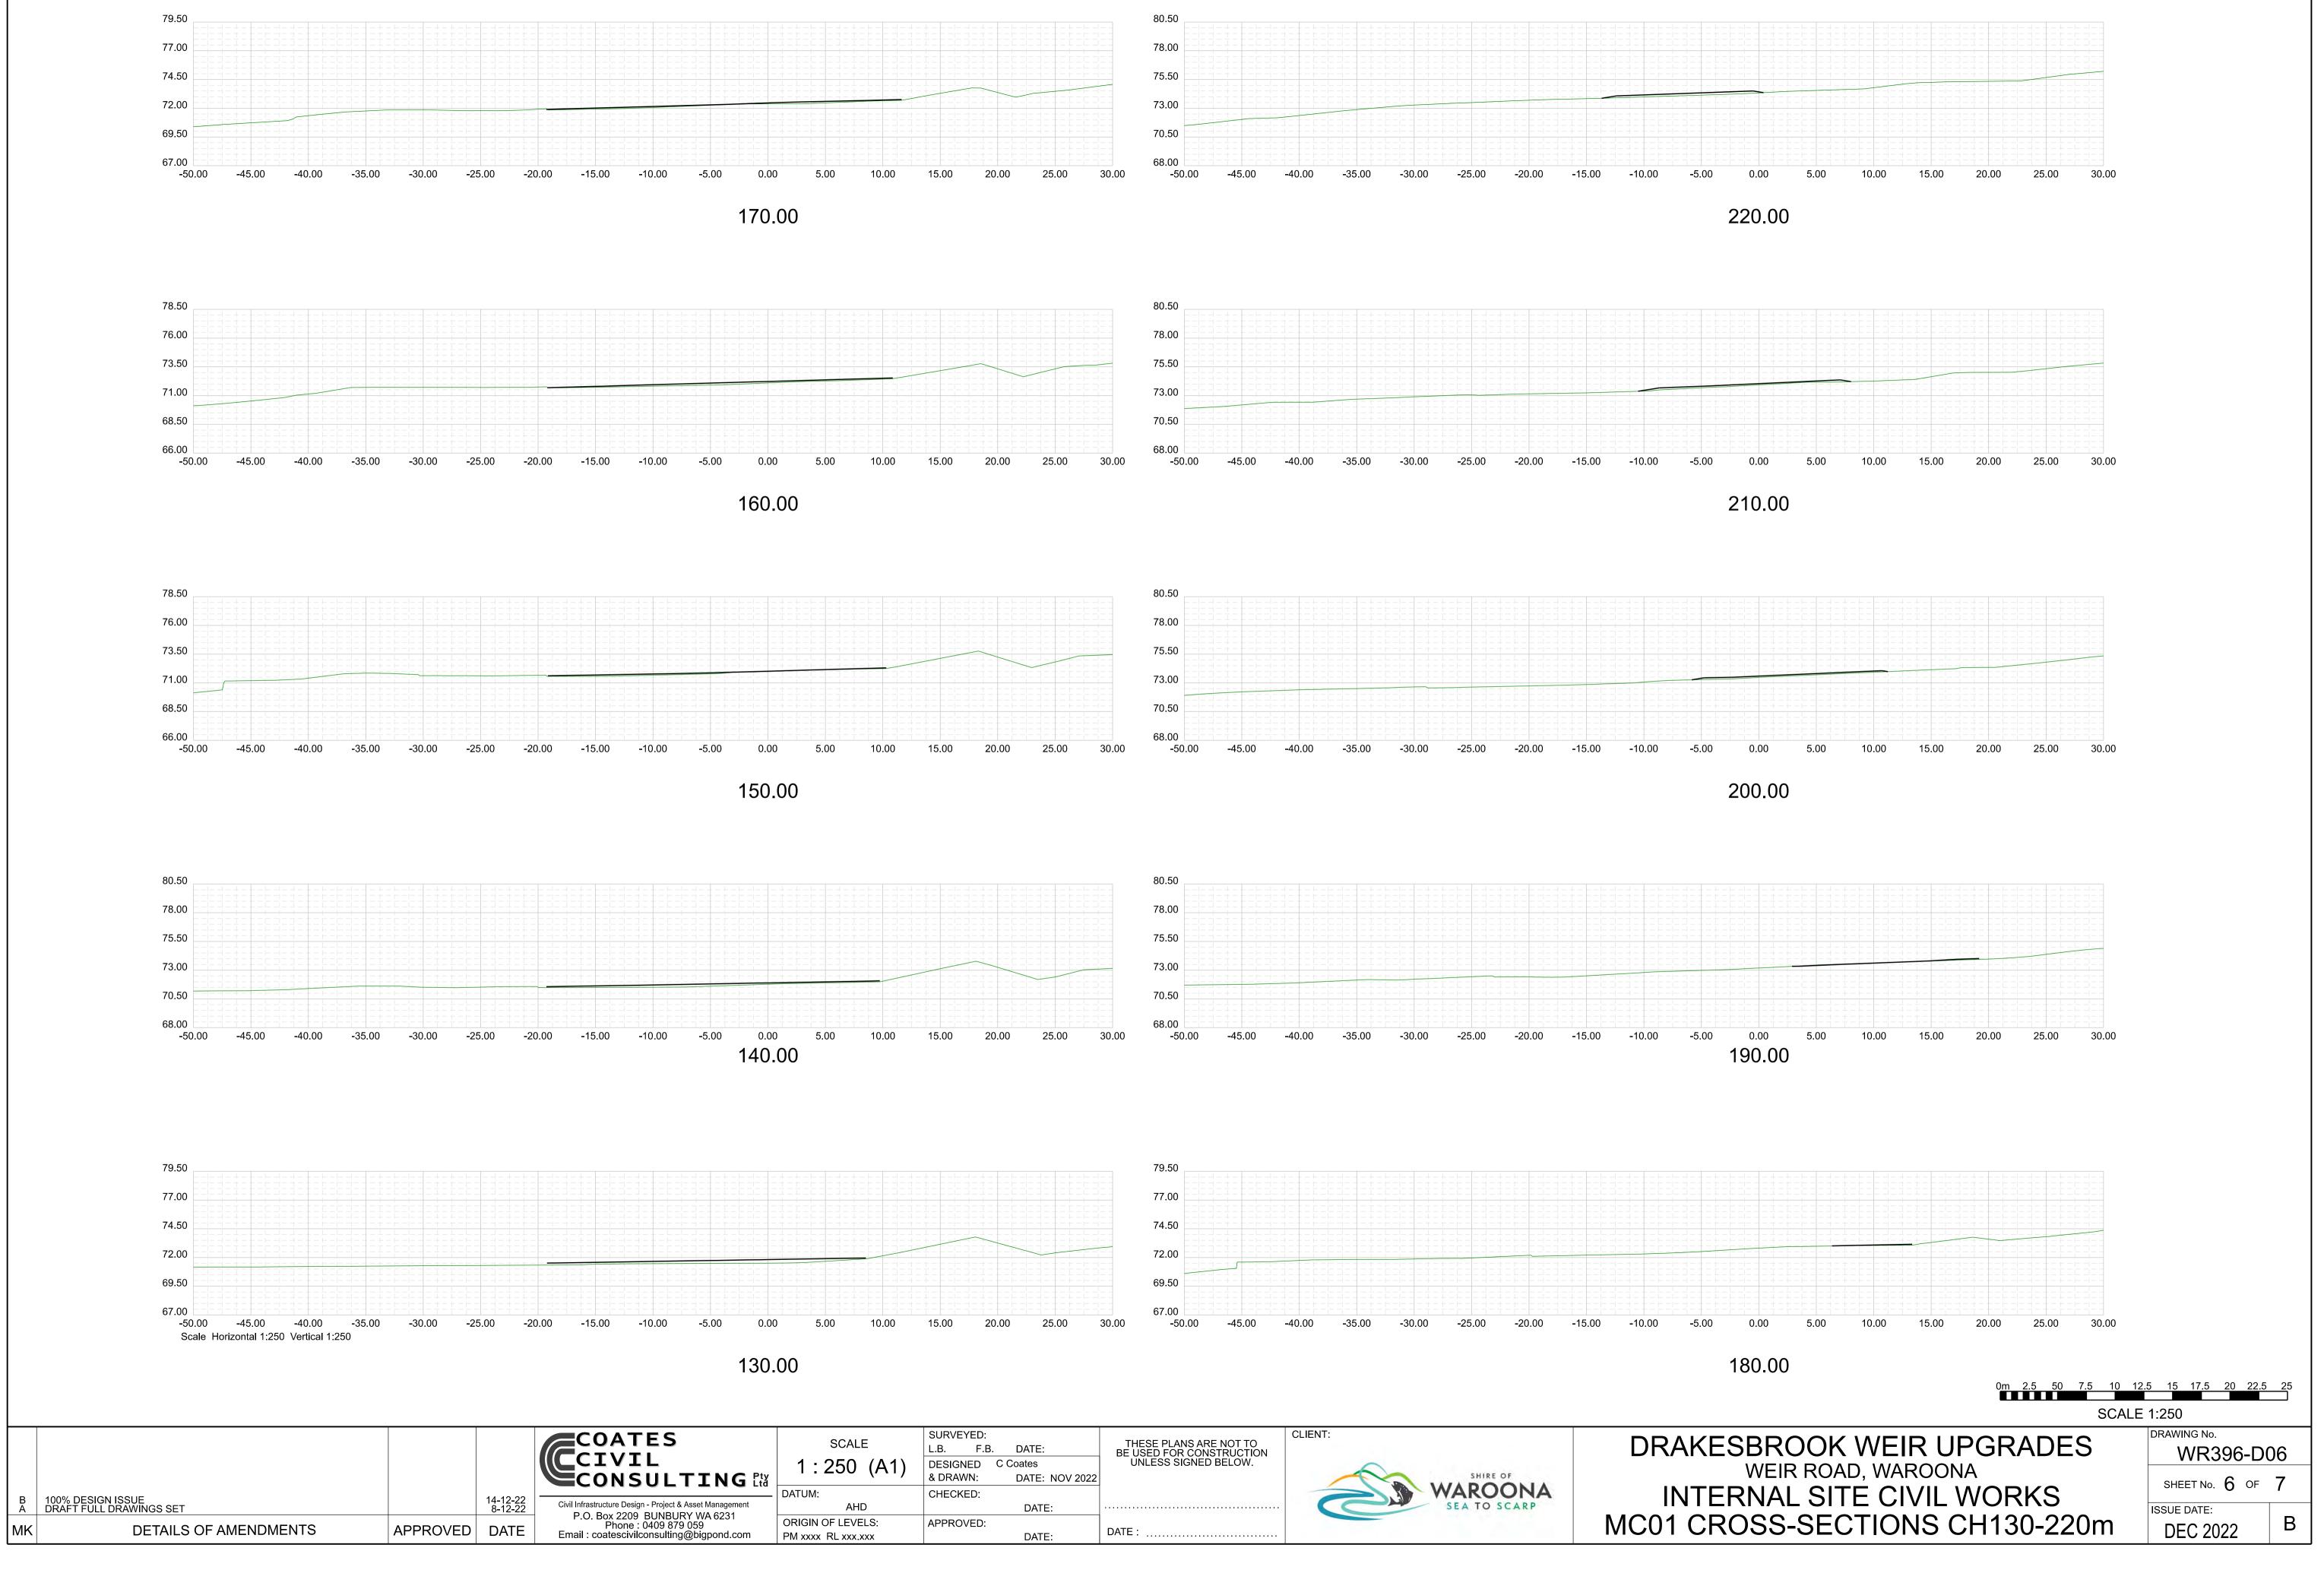

| CALE       | SURVEYED:<br>L.B. F.B. DATE: | THESE PLANS ARE NOT TO<br>BE USED FOR CONSTRUCTION | CLIENT: |
|------------|------------------------------|----------------------------------------------------|---------|
| 50 (A1)    | DESIGNED C Coates            | UNLESS SIGNED BELOW.                               |         |
| <b>\</b> / | & DRAWN: DATE: NOV 2022      |                                                    |         |
|            | CHECKED:                     |                                                    |         |
| AHD        | DATE:                        |                                                    |         |
| LEVELS:    | APPROVED:                    |                                                    |         |
| . xxx.xxx  | DATE:                        | DATE :                                             |         |