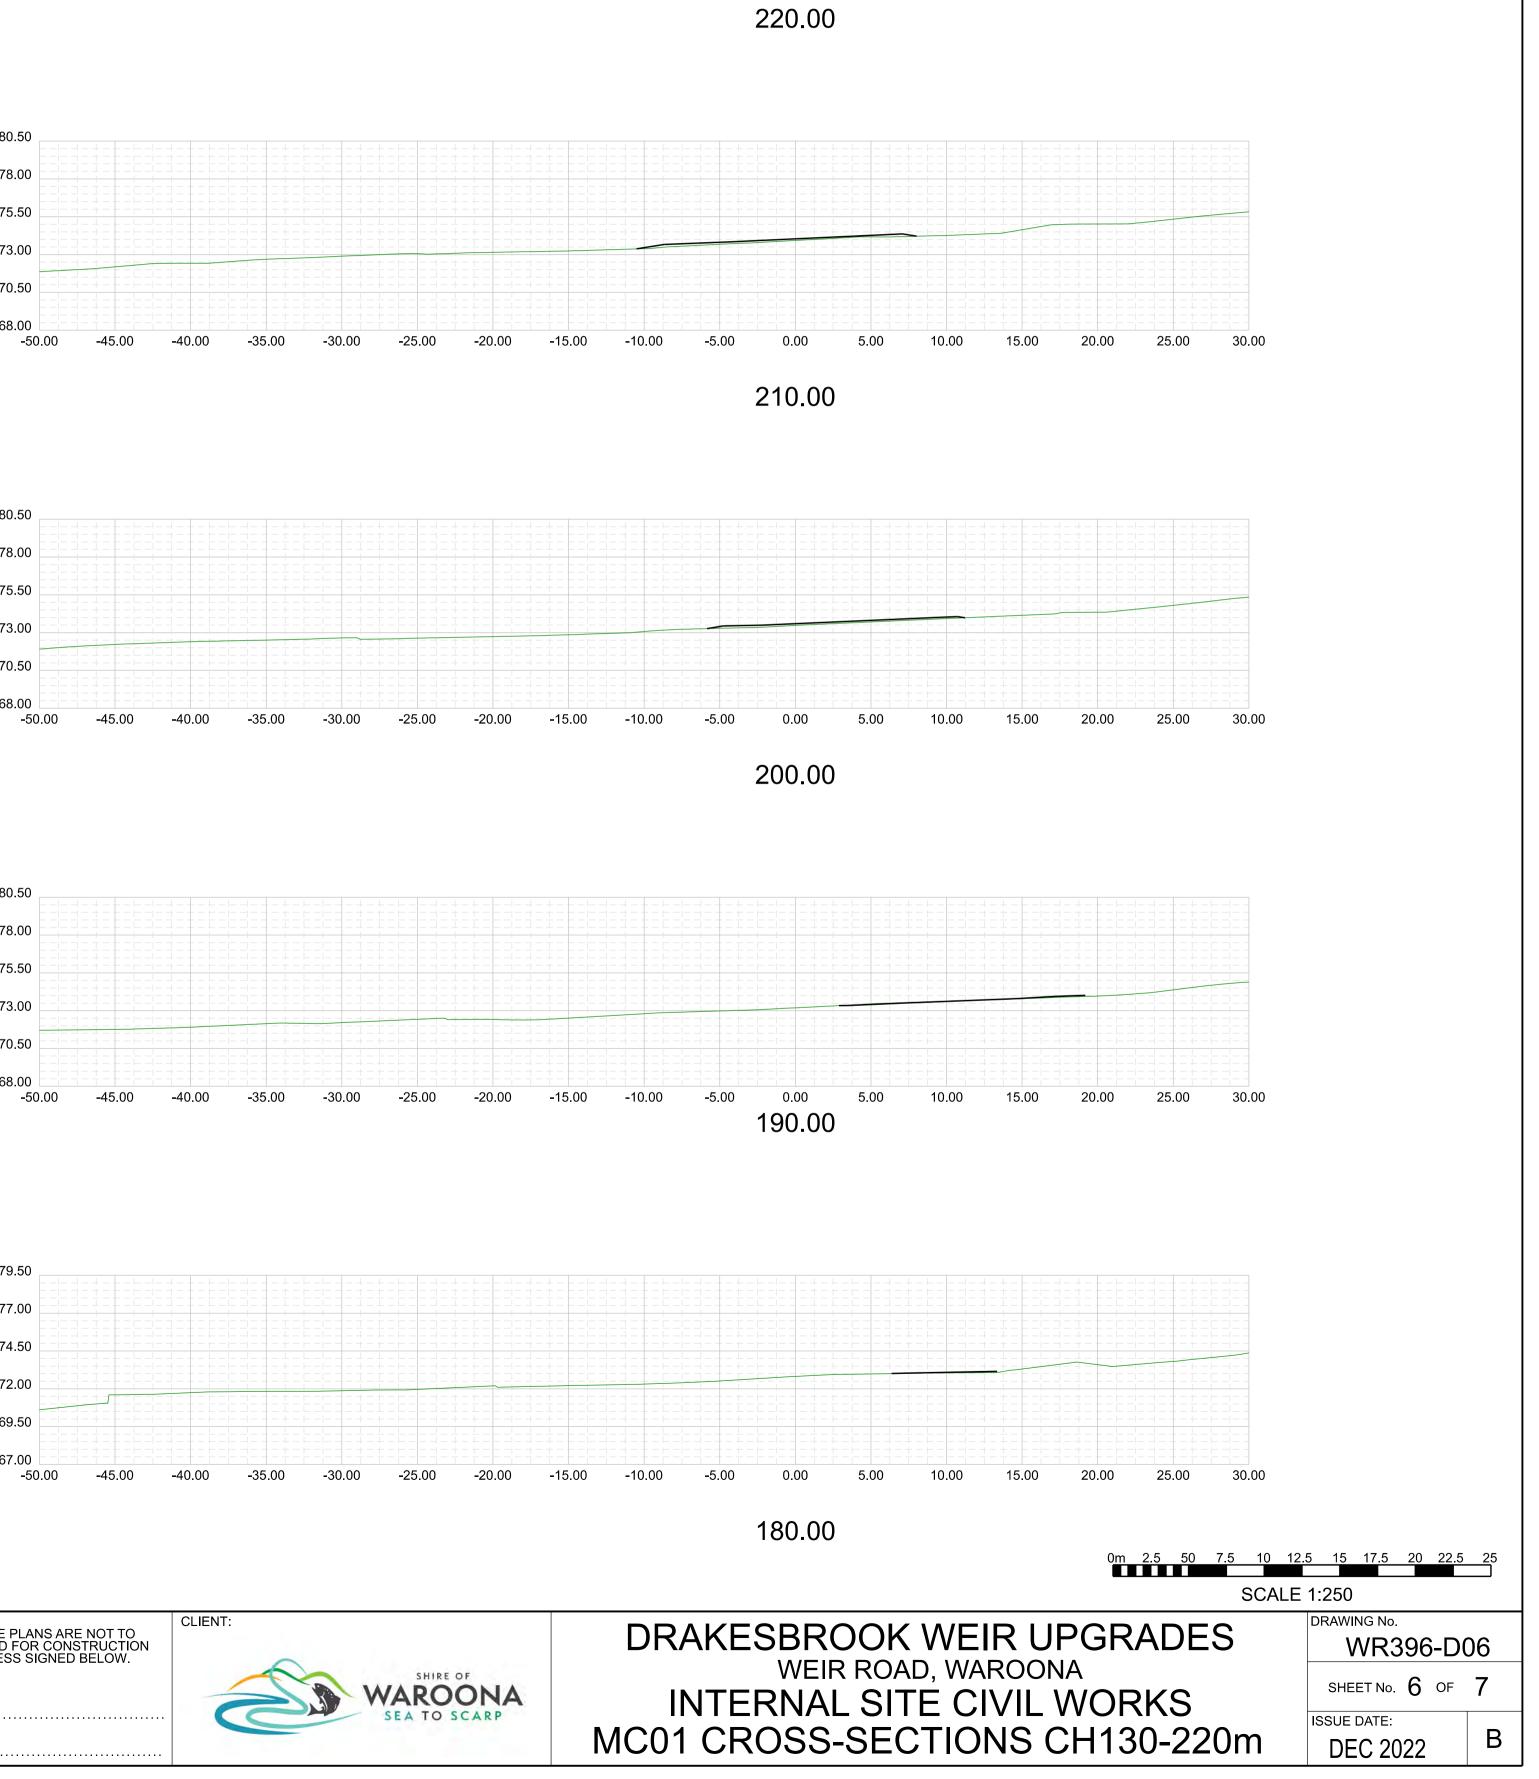

## CONTENTS:

| WR396-D01 / C - COVER SHEET / OVERALL LAYOUT   |
|------------------------------------------------|
| WR396-D02 / B - TYPICAL DETAILS                |
| WR396-D03 / C - CIVIL WORKS GENERAL LAYOUT #1  |
| WR396-D04 / C - CIVIL WORKS GENERAL LAYOUT #2  |
| WR396-D05 / B - MC01 CROSS-SECTIONS CH30-120m  |
| WR396-D06 / B - MC01 CROSS-SECTIONS CH130-220m |
| WR396-D07 / B - MC01 CROSS-SECTIONS CH230-240m |