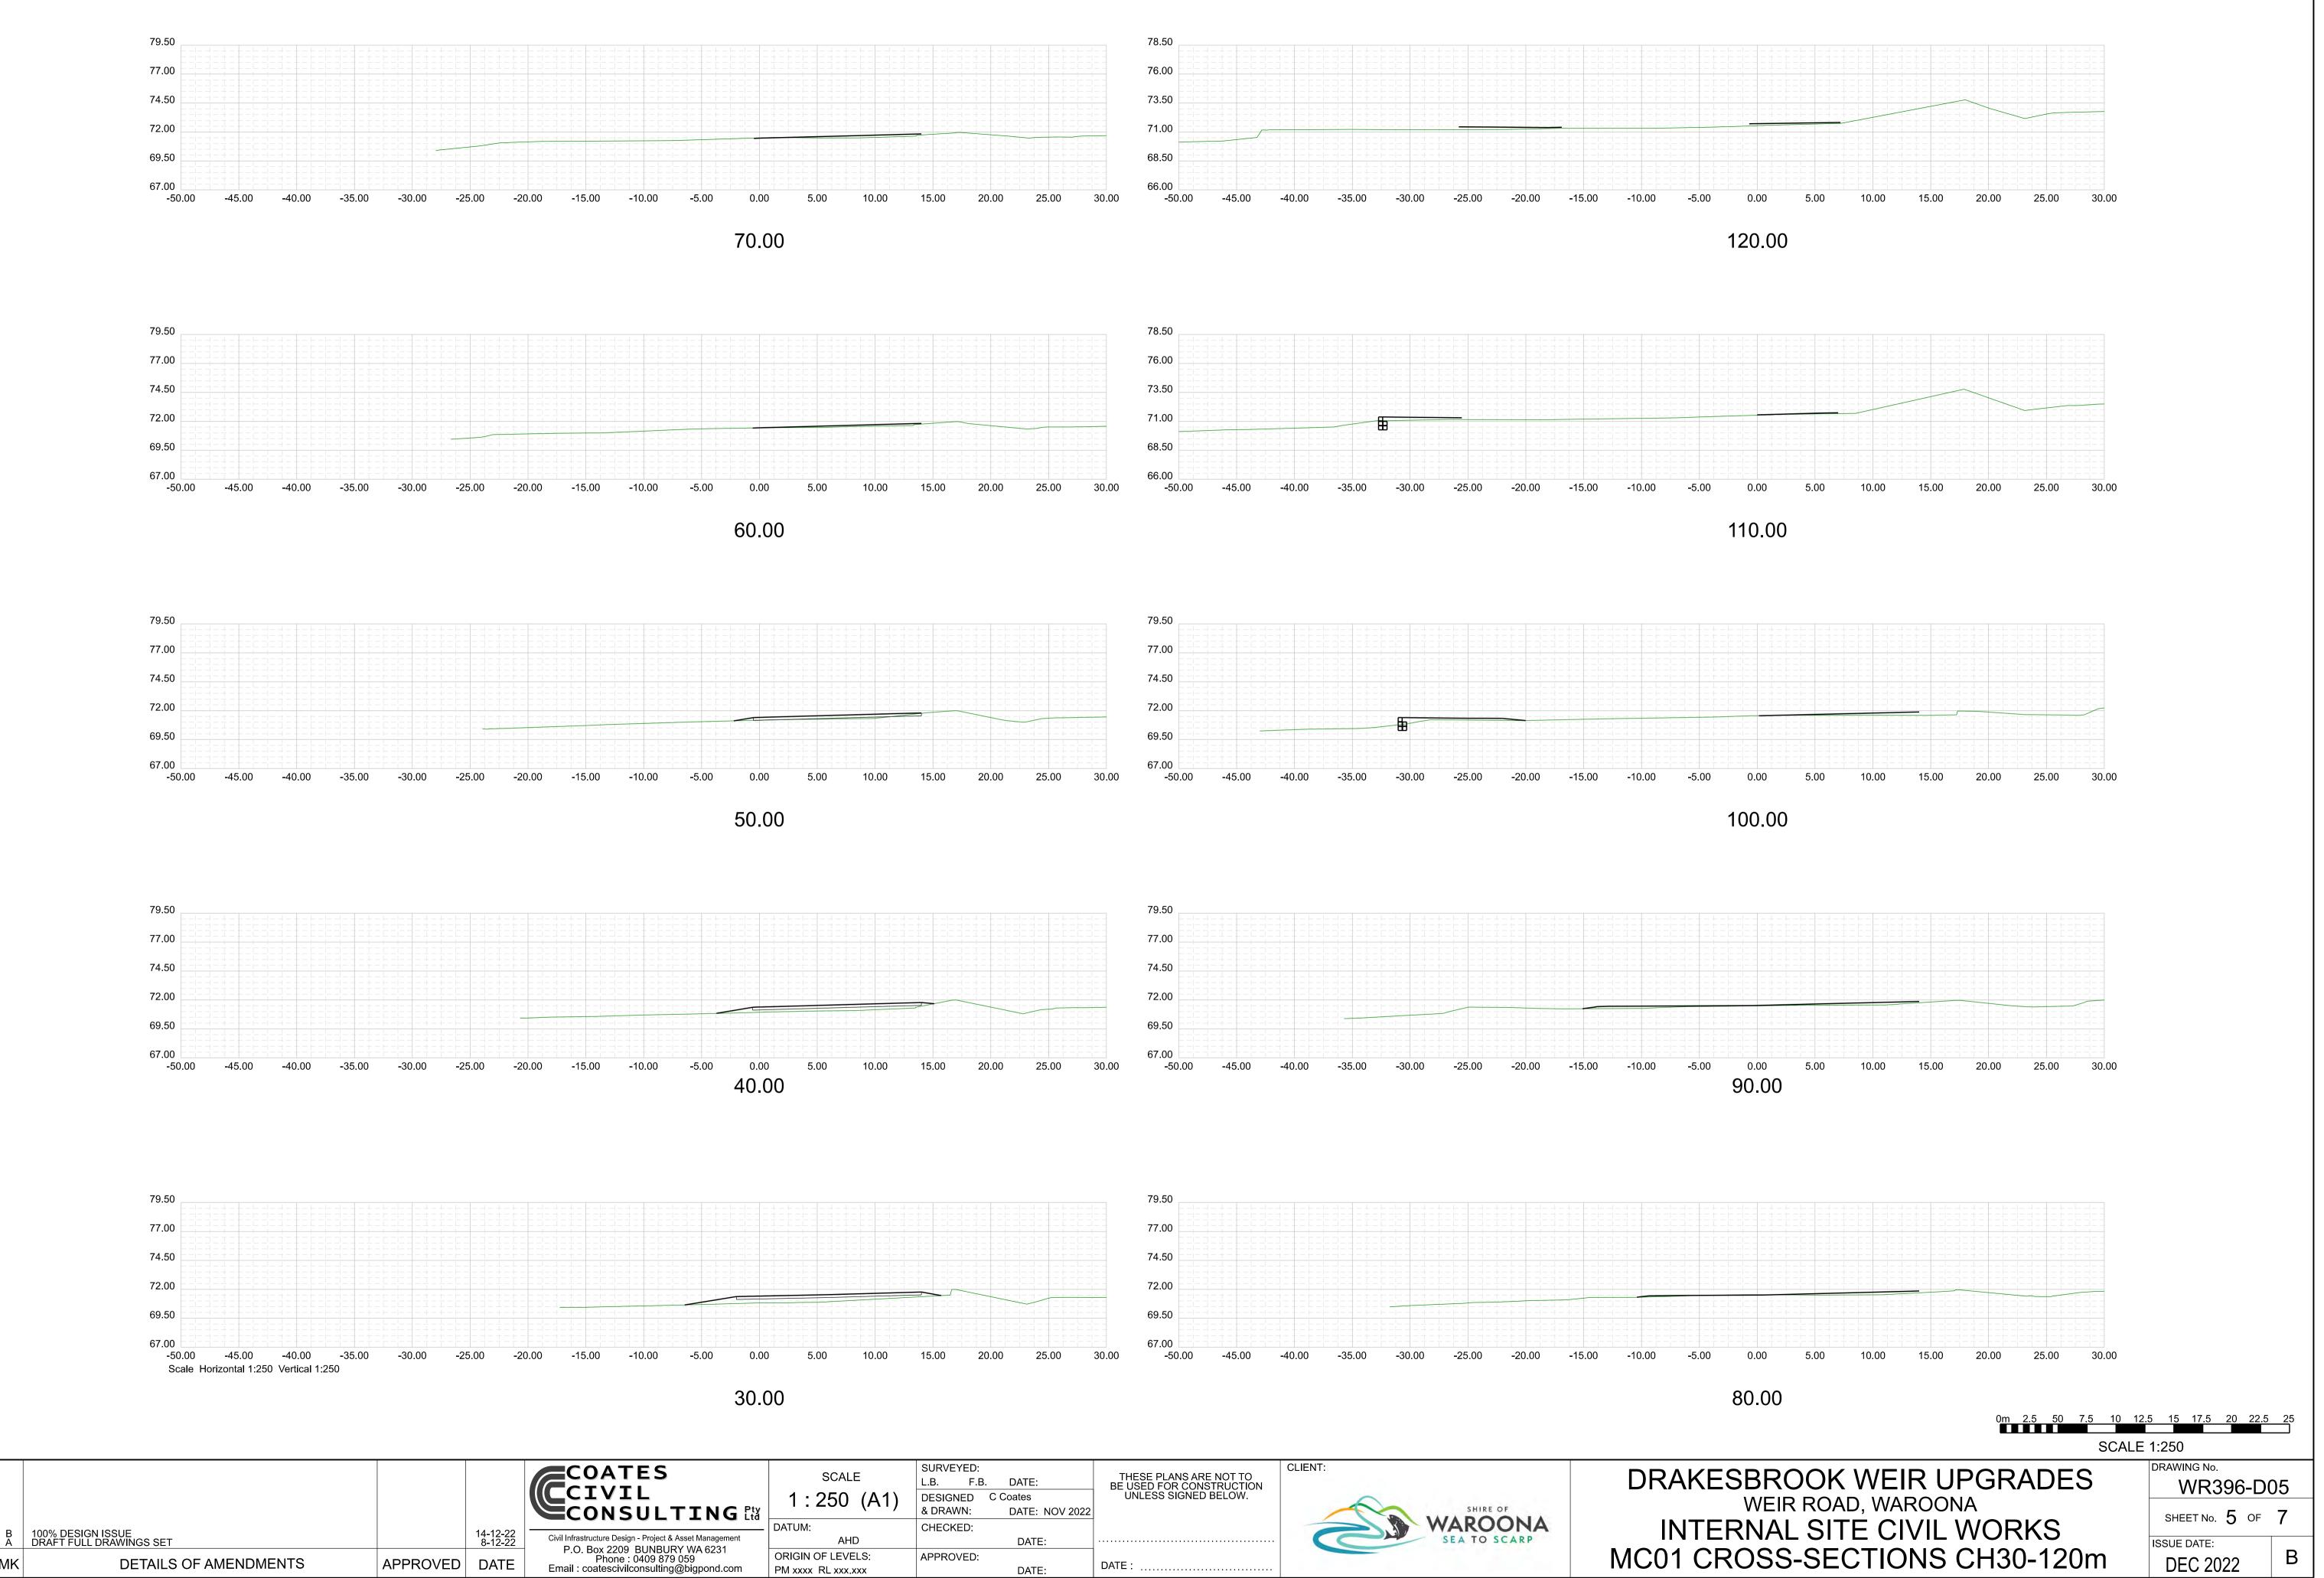

 $\sim$ of S SHEET No.

> WR396-D05 DRAWING No.

> > MK

| CALE    | SURVEYED:<br>L.B. F.B. DATE: | THESE PLANS ARE NOT TO<br>BE USED FOR CONSTRUCTION |
|---------|------------------------------|----------------------------------------------------|
| 50 (A1) | DESIGNED C Coates            | UNLESS SIGNED BELOW.                               |
|         | & DRAWN: DATE: NOV 2022      |                                                    |
|         | CHECKED:                     |                                                    |
| AHD     | DATE:                        |                                                    |
| LEVELS: | APPROVED:                    | 2475                                               |
| XXX XXX | DATE                         | DATE :                                             |